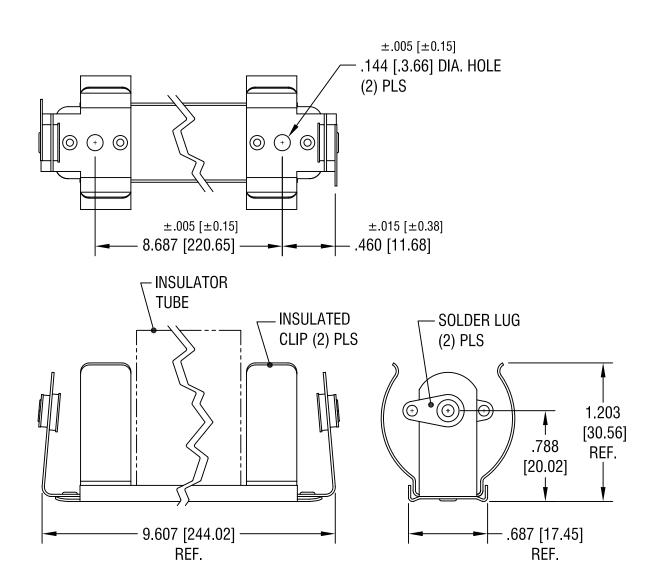

## NOTES:

DATE

1. BASE: MAT'L - STAINLESS STEEL

CLIP: MAT'L - SPRING STEEL

FINISH - NICKEL PLATE

LUG: MAT'L - BRASS

FINISH - TIN PLATE

TUBE: MAT'L - WOUND PAPER, BLACK

## KEYSTONE ELECTRONICS CORP. ASTORIA, N.Y. 11105-2017 PART NAME INSULATED BATTERY HOLDER (4) 'D' MATERIAL **AS NOTED** DRN BY FINISH **BOONE** 4.21.04 **AS NOTED** APP'D LN 1.2X TOLERANCES INCH [MM] CODE DWG NO. $\pm .010 [\pm 0.25]$ DECIMAL 2162 C ANGULAR ± 1° UNLESS OTHERWISE SPECIFIED