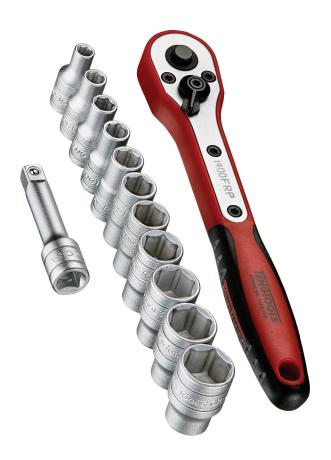

# 13 PIECE 1/4" DRIVE SOCKET SET

Teng Tools M 1413 N 1 13 Piece 1/4" Drive Socket Set

Item ID M1413N1

£59.88 (INC VAT)

A basic no-nonsense 13 piece 1/4" drive set of sockets with an FRP ratchet and an extension bar. The set is supplied in a clip box which stores the sockets and includes a clip rail facility for adding extra sockets.

### **CONTENTS**

| Regular sockets | 1/4" drive | 6 point | 4, 5, 5.5, 6, 7, 8, 9, 10, 11, 12, 13mm |
|-----------------|------------|---------|-----------------------------------------|
| Accessories     | 1/4" drive |         | FRP ratchet, 2" extension bar           |