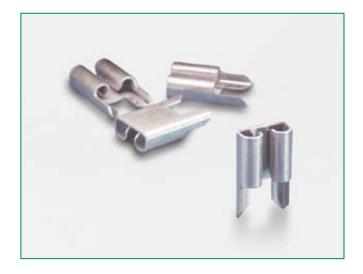

## **Description**

PCB clip for ATO / FKS size fuses. For through hole soldering.

Leiterplatten-Clip für ATO® / FKS-Sicherungen, Durchlötmontage.

Corresponding fuse links see Section "Blade Fuses."