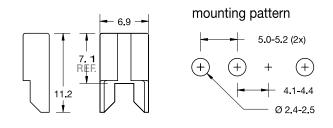

ATO® Style Blade Fuse



| Part Number<br>Artikel-Nr. | Description<br>Beschreibung              | Fuse Rating<br>Sicherungs-<br>Nennstrom |
|----------------------------|------------------------------------------|-----------------------------------------|
| 01000057_                  | Tin plated for<br>P.C. Board<br>mounting | 15 A                                    |

NOTE: First time fuse insertion force may approach 40 lbs

| Series<br>Serien | Pack<br>Size |
|------------------|--------------|
| 01000057H        | 100          |
| 01000057N        | 5000         |

## **Description**

PCB clip for ATO / FKS size fuses. For through hole soldering.

Leiterplatten-Clip für ATO® / FKS-Sicherungen, Durchlötmontage.

Corresponding fuse links see Section "Blade Fuses."

## **Dimensions**



Dimensions in mm / Maße in mm

## Additional Information







**Disclaimer Notice** - Information furnished is believed to be accurate and reliable. However, users should independently evaluate the suitability of and test each product selected for their own applications. Littelfuse products are not designed for, and may not be used in, all applications. Read complete Disclaimer Notice at: <a href="www.littelfuse.com/disclaimer-electronics">www.littelfuse.com/disclaimer-electronics</a>.