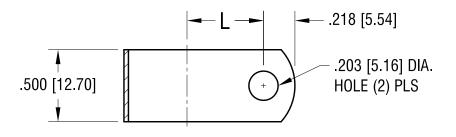

| 'L' DIM.     | 'D' FOR DIA. |
|--------------|--------------|
| .718 [18.24] | .875 [22.23] |

| ı        |                   |        |      |                                                                                            |
|----------|-------------------|--------|------|--------------------------------------------------------------------------------------------|
|          |                   |        |      | KEYSTONE ELECTRONICS CORP. www.keyelco.com • ASTORIA, N.Y. 11105-2017 • Tel (718) 956-8900 |
|          |                   |        |      | PART NAME                                                                                  |
|          |                   |        |      | STEEL CABLE CLAMP                                                                          |
|          |                   |        |      | MATERIAL                                                                                   |
|          |                   |        |      | .032 [0.81] TH'K STEEL                                                                     |
|          |                   |        |      | FINISH ZINC PLATE DRN BY BOONE DATE 1.8.99                                                 |
|          |                   |        | ۱ ۵  | CLEAR CHROMATE APP'D LN SCALE NONE                                                         |
| 10.18.06 | CHANGE AS PER ECN | 06-069 | A    | TOLERANCES INCH [MM] CODE DWG NO.  DECIMAL ± .010 [± 0.25]                                 |
| DATE     | DESCRIPTION       |        | REV. |                                                                                            |