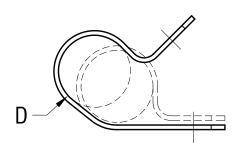

| 'L' DIM.     | 'D' FOR DIA. |
|--------------|--------------|
| .718 [18.24] | .875 [22.23] |

| ı        |                   |        |      |                                                                                            |
|----------|-------------------|--------|------|--------------------------------------------------------------------------------------------|
|          |                   |        |      | KEYSTONE ELECTRONICS CORP. www.keyelco.com • ASTORIA, N.Y. 11105-2017 • Tel (718) 956-8900 |
|          |                   |        |      | PART NAME                                                                                  |
|          |                   |        |      | STEEL CABLE CLAMP                                                                          |
|          |                   |        |      | MATERIAL                                                                                   |
|          |                   |        |      | .032 [0.81] TH'K STEEL                                                                     |
|          |                   |        |      | FINISH ZINC PLATE DRN BY BOONE DATE 1.8.99                                                 |
|          |                   |        | ۱ ۵  | CLEAR CHROMATE APP'D LN SCALE NONE                                                         |
| 10.18.06 | CHANGE AS PER ECN | 06-069 | A    | TOLERANCES INCH [MM] CODE DWG NO.  DECIMAL ± .010 [± 0.25]                                 |
| DATE     | DESCRIPTION       |        | REV. |                                                                                            |