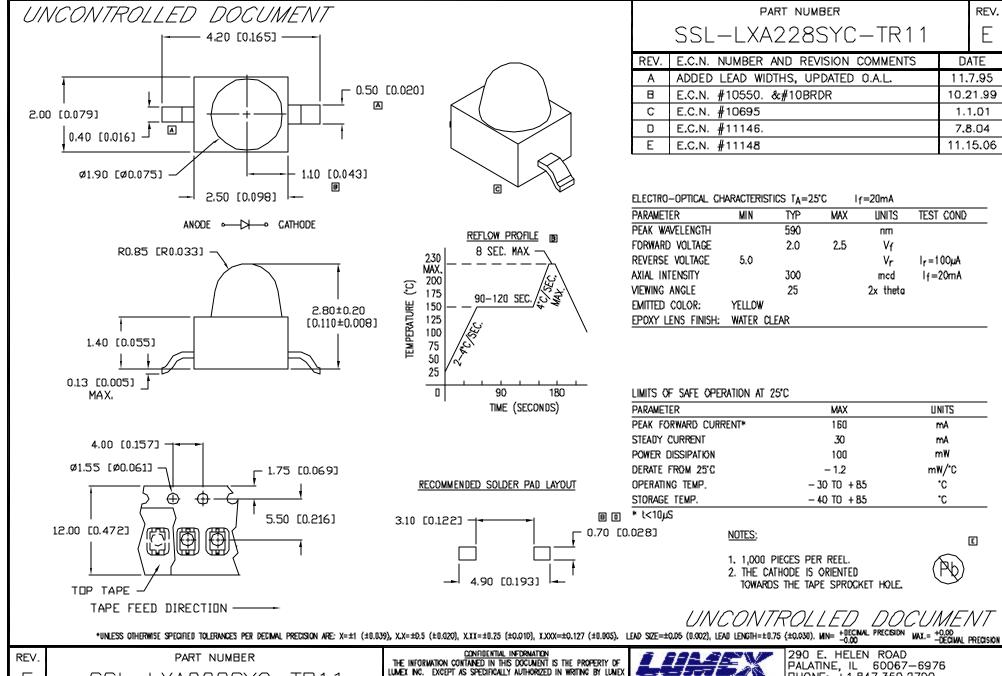

AXIAL LED, GULL WINGS LEADS,

AXIAL LED, GULL WINGS LEADS,

AXIAL LED, GULL WINGS LEADS,

OUR NAMY YEARS OF EXPERIENCE DATA ACCUMULATION INDICATE THAT SOLDER HEAT IS A MAJOR CAUSE OF EARLY AND FUTURE FAILURE. PLEASE PAY ATTENTION TO YOUR SOLDERING PROCESS.