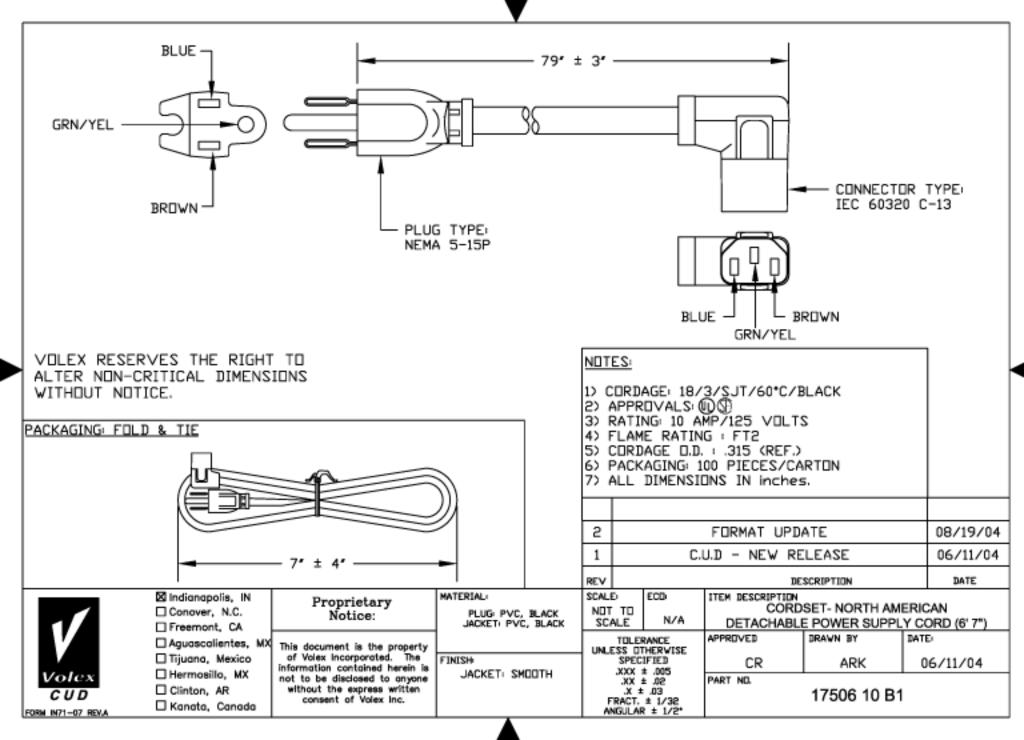

## Standard Cord Details: 17506 10 B1

| Specifications             |               |
|----------------------------|---------------|
| Certifications             | <b>()</b>     |
| Part Number                | 17506 10 B1   |
| Connector Type             | C13           |
| Plug Type                  | 5-15P         |
| Category                   | Plastic       |
| Application                | Detachable    |
| Plug Catalog No.           | PS204GR       |
| Connector Catalog No.      | V1625A        |
| Cable                      | SJT AWG 18x3  |
| Jacket Color               | black         |
| Length in Feet             | 6'7           |
| Length in Meters           | 2             |
| Temperature Rating         | 60 C          |
| Packaging Units Per Carton | H-50,H-25     |
| Color Coding               | International |
| Nominal OD in Inches       | 0.315         |
| Nominal OD in Millimeters  | 8             |