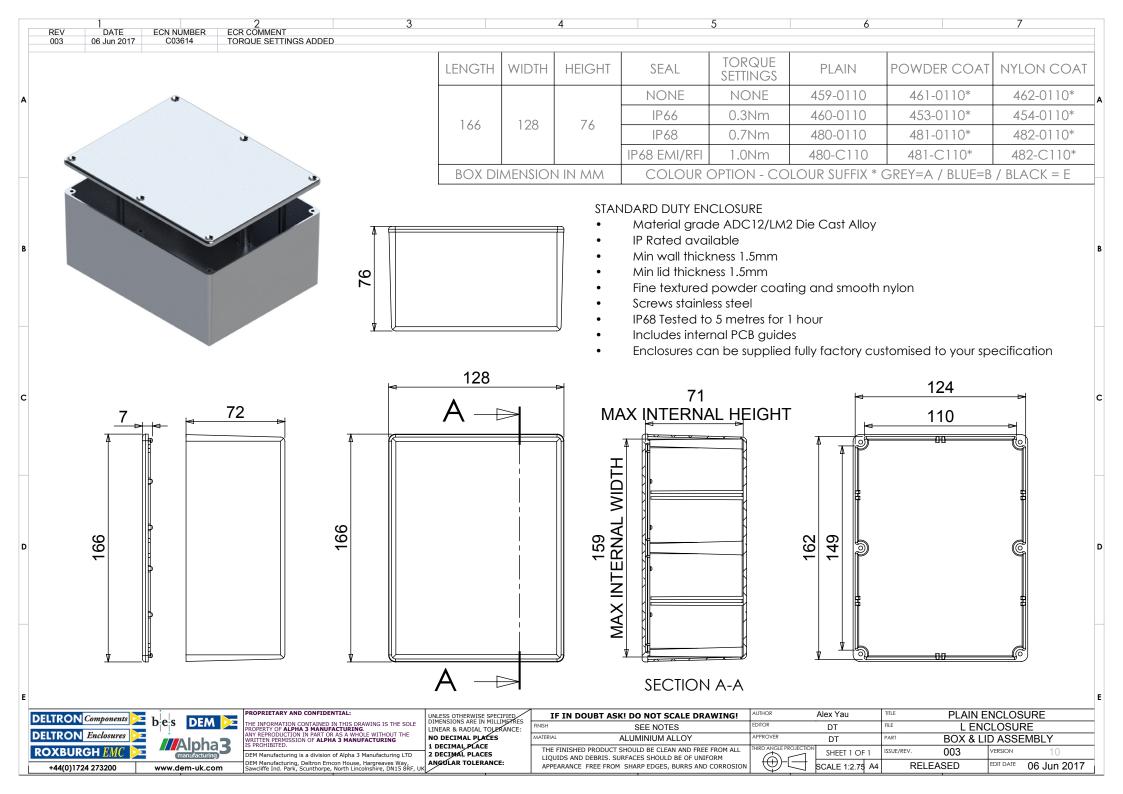

# **Available Dimensions (mm):**

| 90 x 36 x 30*   | 115 x 64 x 30*            |
|-----------------|---------------------------|
| 115 x 90 x 55*  | 115 x 65 x 55*            |
| 172 x 121 x 55* | 172 x 121 x 106*          |
| 223 x 147 x 55* | 223 x 147 x 106           |
| 275 x 176 x 65  | 141 x 102 <b>x</b> 76     |
| 166 x 128 x 76  | 121 x 101 x 35*           |
| 251 x 251 x 99  | 81 x 56 x 25              |
| 61 x 56 x 30    | *= Available with Flanges |
|                 |                           |