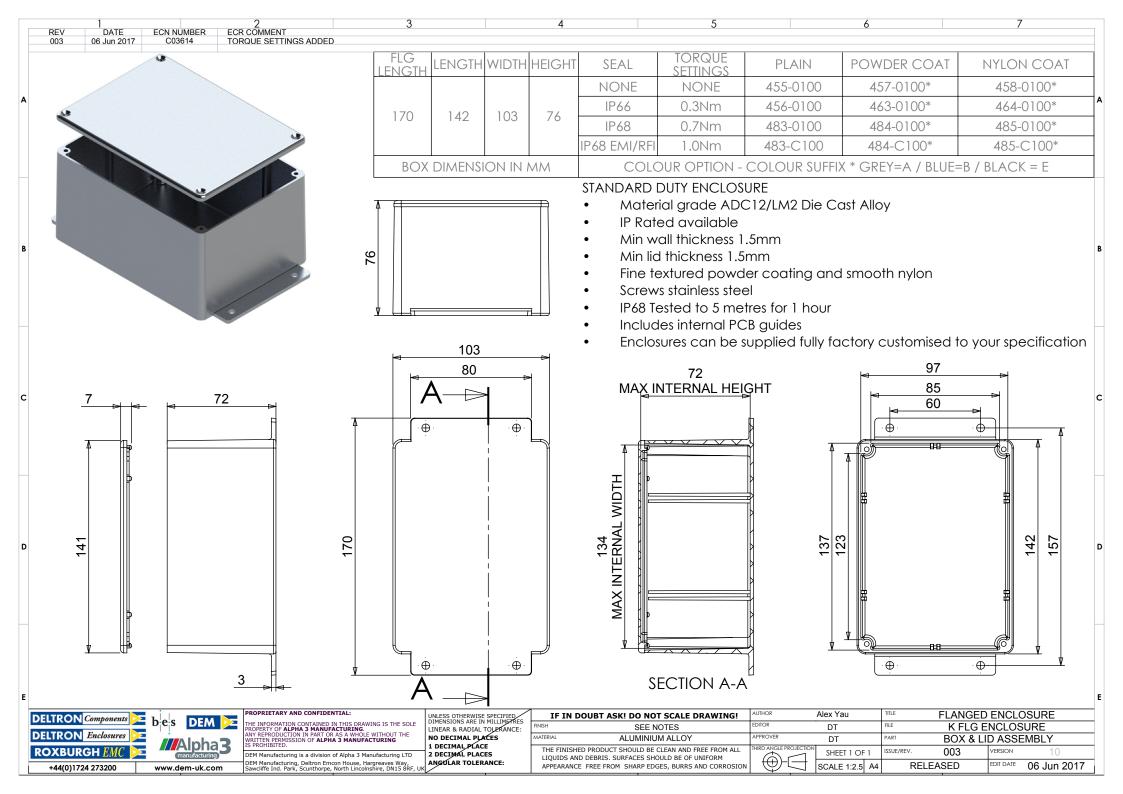

|
| 114 x 89 x 55*  | 114 x 65 x 55*            |
| 172 x 121 x 55* | 172 x 121 x 106*          |
| 222 x 146 x 55* | 222 x 146 x 106           |
| 275 x 175 x 65  | 140 x 102 x 76*           |
| 165 x 127 x 76  | 120 x 100 x 35*           |
| 250 x 250 x 99  | 80 x 55 x 25              |
| 60 x 55 x 30    | *= Available with Flanges |
|                 |                           |

Finishes: Plain Aluminium, Powder or Nylon coat.

Coating Colours: Grey, Blue or Black.

Or choose to have your enclosure customised for bespoke finishes and colours.

### **DEM Manufacturing**

Deltron Emcon House, Hargreaves Way, Sawcliffe Industrial Park, Scunthorpe, DN15 8RF.



Web: www.dem-uk.com/deltron-enclosures

Tel: +44 (0) 1724 273206

Fax: +44 (0) 1724 280353

Email: sales@dem-uk.com