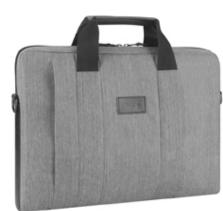

## TSS59404EU | Smart Grey Laptop Case - City Smart Laptop Slipcase

Smart and simple grey laptop sleeve with pockets and shoulder strap.

A smart, simple laptop case with lightweight padding to protect your hardware. Essential pocket storage for accessories. Includes shoulder strap.

Smart, simple laptop slipcase Lightweight padding for laptop protection Two zipped front pockets Rear slip pocket Includes shoulder strap

| Product Name  | Smart Grey Laptop<br>Case - City Smart<br>Laptop Slipcase | Interior Dimensions | 37.4 x 3.8 x 26 cm |
|---------------|-----------------------------------------------------------|---------------------|--------------------|
| Model Number  | TSS59404EU                                                | Material            | PU                 |
| Street Cost   | £0 / €0                                                   | Warranty            | Limited Lifetime   |
| Colour        | Grey                                                      | Weight              | 0.240 kg           |
| Compatibility | 14" - 15.6" / 35.6 -<br>39.6cm                            |                     |                    |