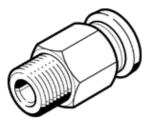

## Data sheet

| Feature                                       | Value                                                    |
|-----------------------------------------------|----------------------------------------------------------|
| Size                                          | Standard                                                 |
| Nominal size                                  | 5 mm                                                     |
| Type of seal on screw-in stud                 | coating                                                  |
| Assembly position                             | Any                                                      |
| Container size                                | 10                                                       |
| Design structure                              | Push/pull principle                                      |
| Operating pressure complete temperature range | -0.95 6 bar                                              |
| Temperature dependent operating pressure      | -0.95 14 bar                                             |
| Operating medium                              | Compressed air in accordance with ISO8573-1:2010 [7:-:-] |
|                                               | Water as per manufacturer's declaration at www.festo.com |
| Note on operating and pilot medium            | Lubricated operation possible                            |
| Corrosion resistance classification CRC       | 1 - Low corrosion stress                                 |
| Ambient temperature                           | -10 80 °C                                                |
| Maritime classification                       | see certificate                                          |
| Product weight                                | 15 g                                                     |
| Pneumatic connection, port 1                  | Male thread R1/4                                         |
| Pneumatic connection, port 2                  | For tubing outside diameter 6 mm                         |
| Colour of release ring                        | blue                                                     |
| Materials note                                | Conforms to RoHS                                         |
| Material housing                              | Brass                                                    |
|                                               | Nickel plated                                            |
| Material release ring                         | РОМ                                                      |
| Material of tubing seal                       | NBR                                                      |
| Material of tube retaining claw               | High alloy steel, non-corrosive                          |