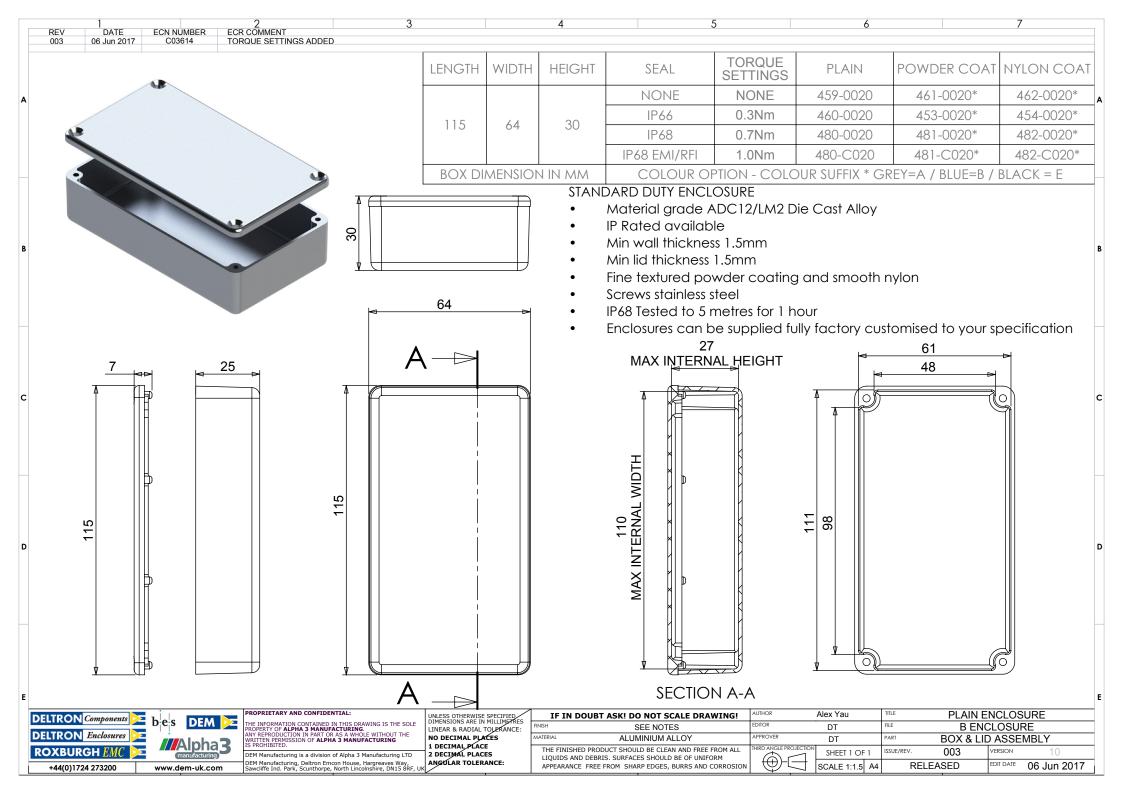

### Available Dimensions (mm):

| 90 x 36 x 30*   | 115 x 64 x 30*            |
|-----------------|---------------------------|
| 115 x 90 x 55*  | 115 x 65 x 55*            |
| 172 x 121 x 55* | 172 x 121 x 106*          |
| 223 x 147 x 55* | 223 x 147 x 106           |
| 275 x 176 x 65  | 141 x 102 x 76*           |
| 166 x 128 x 76  | 121 x 101 x 35*           |
| 251 x 251 x 99  | 81 x 56 x 25              |
| 61 x 56 x 30    | *= Available with Flanges |