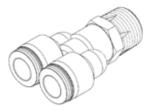

## push-in Y-fitting QSY-3/8-8 Part number: 153143 ★ Core product range

360° orientable, male thread with external hexagon.