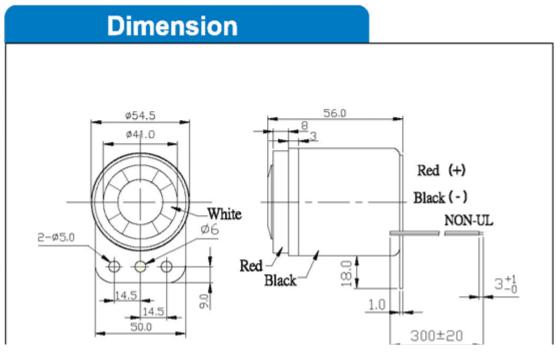

sProduct Page 1 of 2



| Model Number                  | KPEG1600                 |
|-------------------------------|--------------------------|
| Frequency Range (Hz)          | 2,000 ~ 4,000            |
| Operating Voltage Range (VDC) | 6~16                     |
| Current Consumption (mA)      | Max. 260@12VDC           |
| Sound Pressure Level (dB)     | Min. 105dB@100cm / 12VDC |
| Tone                          | Siren                    |
| Operating Temperature (°C)    | -20 ~ +60                |
| Storage Temperature (°C)      | -30 ~ +70                |
| Weight (Gram)                 | 91.6                     |
| Material                      | ABS UL-94 1/16" HB       |



sProduct Page 2 of 2

The specification is for reference only. Please confirm the detailed approval sheets before ordering with us. Kingstate reserves the right to revise or withdraw specifications without advanced notice.