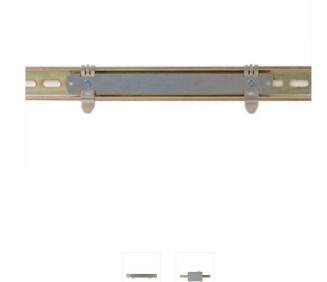

## **Mounting Bracket - DIN Rail**

PART NUMBER: 76000879

VIEW PURCHASE OPTIONS ▼

Contact us