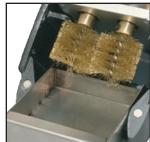

Metcal's new Solder Tip Cleaner removes oxidation and **extends the life of the solder tip.** By placing the tip into the opening, the tip cleaner senses the tip and automatically activates saving the operator time. A replaceable brush system pulls excess solder away from the tip into a removable collection tray for disposal while removing oxidation from the tip. A splashguard prevents debris from escaping the collection area. The unit ships with a universal AC power adapter that ensures the unit is ready for use.