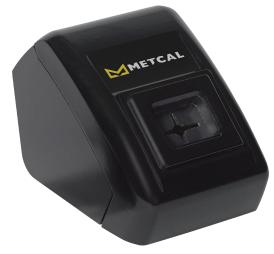

## Solder Tip Cleaner AC-STC

### Introducing the Solder Tip Cleaner AC-STC

Metcal's new Solder Tip Cleaner removes oxidation and **extends the life of the solder tip.** By placing the tip into the opening, the tip cleaner senses the tip and automatically activates saving the operator time. A replaceable brush system pulls excess solder away from the tip into a removable collection tray for disposal while removing oxidation from the tip. A splashguard prevents debris from escaping the collection area. The unit ships with a universal AC power adapter that ensures the unit is ready for use.