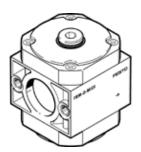

## branching module FRM-D-MIDI Part number: 170685

Classic

Pneumatic manifold with 4 connections, attachment facility for auxiliary modules, without threaded connection plates with FRB

Modern alternatives can be found by entering the first four characters of the type code in the search field.

## **Data sheet**

| Feature                                                | Value                                                    |
|--------------------------------------------------------|----------------------------------------------------------|
| Assembly position                                      | Any                                                      |
| Design structure                                       | Branching module                                         |
| Operating pressure                                     | 0 16 bar                                                 |
| Standard nominal flow rate in main flow direction 1->2 | 8,200 l/min                                              |
| Maritime classification                                | see certificate                                          |
| Operating medium                                       | Compressed air in accordance with ISO8573-1:2010 [7:-:-] |
|                                                        | Inert gases                                              |
| Corrosion resistance classification CRC                | 2 - Moderate corrosion stress                            |
| Storage temperature                                    | -10 60 °C                                                |
| Air purity class at output                             | Compressed air in accordance with ISO8573-1:2010 [7:-:-] |
|                                                        | Inert gases                                              |
| Medium temperature                                     | -10 60 °C                                                |
| Ambient temperature                                    | -10 60 °C                                                |
| Product weight                                         | 382 g                                                    |
| Pneumatic connection, port 3                           | G1/2                                                     |
| Pneumatic connection, port 4                           | G1/4                                                     |
| Materials note                                         | Free of copper and PTFE                                  |
|                                                        | Conforms to RoHS                                         |
| Material housing                                       | Aluminium die cast                                       |