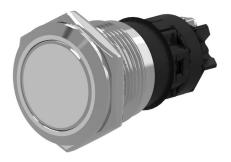

#### 82-6152.1000 - Pushbutton 22 mm stainless-steel

#### **Front**

Front shape round
Front ring shape flush
Front dimension Ø 25 mm
Front bezel material Stainless steel

#### Operating-/Indication part

Lens optics opaque
Lens material Stainless steel
Lens colour Stainless steel

Lens profile flat

Lens illumination non-illuminative