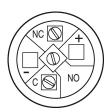

#### Wiring diagram

#### **Component layout**

#### Legend

Switching action: B = Momentary Contacts: C = Changeover

e a o