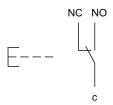

#### Wiring diagram

#### Legend

Switching action: B = Momentary Contacts: C = Changeover

e a o

#### **Switching element**

Switching current 3 A
Contact material Silver
Contacts 1 C

Switching system Snap-action switching element

Switching voltage 240 V AC/DC