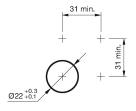

#### **Mounting cut-outs**

#### Mounting

Design flush
Mounting cut-out Ø 22 mm