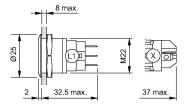

#### **Dimensions**

#### Mounting

Design flush
Mounting cut-out Ø 22 mm

#### **Front**

Front shape round
Front ring shape flush
Front dimension Ø 25 mm
Front bezel material Stainless steel