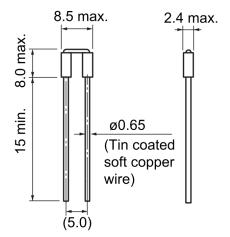

| Specifications    |
|-------------------|
| Temperature Range |

-20/+70°C

Click here for the 3D model.

| Dimensions |           |
|------------|-----------|
| D          | 2.4mm MAX |
| L          | 8.5mm MAX |
| W          | 8mm MAX   |
| LL         | 15mm MIN  |
| S          | 5mm NOM   |