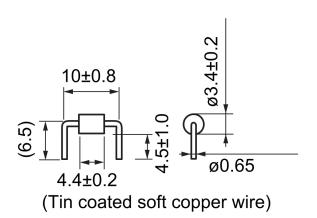

| Specifications    | ,         |
|-------------------|-----------|
| Temperature Range | -20/+70°C |

Click here for the 3D model.

| Dimensions |                |
|------------|----------------|
| D          | 3.4mm +/-0.2mm |
| L          | 10mm +/-0.8mm  |
| Н          | 6.5mm NOM      |
| LL         | 6.5mm NOM      |
| L2         | 4.4mm +/-0.2mm |