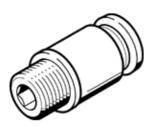

## **Data sheet**

| Feature                                       | Value                                                    |
|-----------------------------------------------|----------------------------------------------------------|
| Size                                          | Standard                                                 |
| Nominal size                                  | 6.3 mm                                                   |
| Type of seal on screw-in stud                 | Sealing ring                                             |
| Assembly position                             | Any                                                      |
| Container size                                | 10                                                       |
| Design structure                              | Push/pull principle                                      |
| Operating pressure complete temperature range | -0.95 6 bar                                              |
| Temperature dependent operating pressure      | -0.95 14 bar                                             |
| Operating medium                              | Compressed air in accordance with ISO8573-1:2010 [7:-:-] |
|                                               | Water as per manufacturer's declaration at www.festo.com |
| Note on operating and pilot medium            | Lubricated operation possible                            |
| Corrosion resistance classification CRC       | 1 - Low corrosion stress                                 |
| Ambient temperature                           | -10 80 °C                                                |
| Maritime classification                       | see certificate                                          |
| Nominal tightening torque                     | 15.5 Nm                                                  |
| Tolerance for nominal tightening torque       | ± 20 %                                                   |
| Product weight                                | 20 g                                                     |
| Pneumatic connection, port 1                  | Male thread G3/8                                         |
| Pneumatic connection, port 2                  | For tubing outside diameter 8 mm                         |
| Colour of release ring                        | blue                                                     |
| Materials note                                | Conforms to RoHS                                         |
| Material housing                              | Brass                                                    |
|                                               | Nickel plated                                            |
| Material release ring                         | POM                                                      |
| Material of tubing seal                       | NBR                                                      |
| Material of tube retaining claw               | High alloy steel, non-corrosive                          |