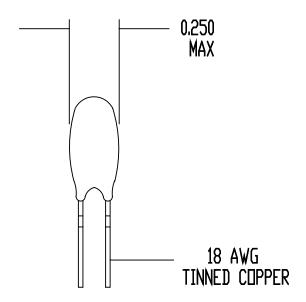

## SPECIFICATIONS:

RESISTANCE AT 25 DEG C = 1 DHM +/- 25%
MAXIMUM CONTINUOUS CURRENT (Imax) = 30 AMPS
RESISTANCE AT Imax = 0.015 DHMS NOMINAL
MAXIMUM VOLTAGE RATING = 265 VAC (RMS)
MAXIMUM SURGE RATING = 157 JOULES
ENCAPSULATION = SILICONE RESIN
MARKING = DPTIONAL
LEADS = RODAN P/N STL-309-54 (OR STL-309-35)