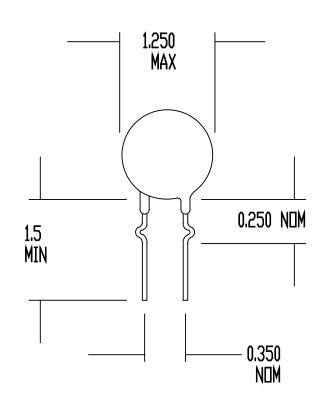

## SPECIFICATIONS:

RESISTANCE AT 25 DEG C = 1 DHM +/- 25%
MAXIMUM CONTINUOUS CURRENT (Imax) = 30 AMPS
RESISTANCE AT Imax = 0.015 DHMS NOMINAL
MAXIMUM VOLTAGE RATING = 265 VAC (RMS)
MAXIMUM SURGE RATING = 157 JOULES
ENCAPSULATION = SILICONE RESIN
MARKING = DPTIONAL
LEADS = RODAN P/N STL-309-54 (OR STL-309-35)