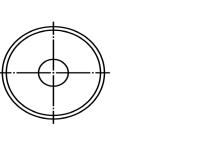

## **BOTTOM VIEW**

| S                     | pecifications |       | Notes                       |                 | Revision History          |            |             |            |             |            |  |
|-----------------------|---------------|-------|-----------------------------|-----------------|---------------------------|------------|-------------|------------|-------------|------------|--|
| Description           | Value         | Unit  |                             |                 | Version                   |            | Description |            |             | Approved   |  |
| Technology            | Piezo         |       | 1) All dimensions are in mm | 1               | Released from Engineering |            |             | 10/21/2013 | J.S         |            |  |
| Resonant Frequency    | 3,200         | (Hz)  | 2) All parts meet RoHS      |                 |                           |            |             |            |             |            |  |
| Rated Voltage         | 12            | (V)   |                             |                 |                           |            |             |            |             |            |  |
| SPL @ 10cm            | 110           | (dBA) |                             |                 |                           |            |             |            |             |            |  |
| Tone                  | Single        |       |                             |                 |                           |            |             |            |             |            |  |
| Mount Type            | Thru Hole     |       |                             |                 |                           |            |             |            |             |            |  |
| Voltage Range         | 5~18          | (V)   |                             |                 |                           |            |             |            |             |            |  |
| Max Rated Current     | 30            | (mA)  |                             |                 |                           |            |             |            |             |            |  |
| Housing Material      | ABS           |       |                             |                 | Drawn by                  | Date       | Checked by  | Date       | Approved by | Date       |  |
| Operating Temperature | -20 ~ +60     | °C    |                             |                 | A.B.                      | 10/21/2013 | C.E.        | 10/21/2013 | J.S         | 10/21/2013 |  |
| Storage Temperature   | -30 ~ +70     | °C    |                             | Piezo Indicator | -                         | IP403212-1 |             |            |             |            |  |
| Weight                | 8             | (g)   |                             | Fiezo indicator | Fiezo inulcator           |            | IP4U3Z1Z-1  |            |             |            |  |