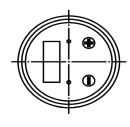

## **TOP VIEW**

## **BOTTOM VIEW**

| S                     | pecifications |       | Notes                       |                 | Revision History          |            |             |            |             |            |  |
|-----------------------|---------------|-------|-----------------------------|-----------------|---------------------------|------------|-------------|------------|-------------|------------|--|
| Description           | Value         | Unit  |                             |                 | Version                   |            | Description |            |             | Approved   |  |
| Technology            | Piezo         |       | 1) All dimensions are in mm | 1               | Released from Engineering |            |             | 10/21/2013 | J.S         |            |  |
| Resonant Frequency    | 3,200         | (Hz)  | 2) All parts meet RoHS      |                 |                           |            |             |            |             |            |  |
| Rated Voltage         | 12            | (V)   |                             |                 |                           |            |             |            |             |            |  |
| SPL @ 10cm            | 110           | (dBA) |                             |                 |                           |            |             |            |             |            |  |
| Tone                  | Single        |       |                             |                 |                           |            |             |            |             |            |  |
| Mount Type            | Thru Hole     |       |                             |                 |                           |            |             |            |             |            |  |
| Voltage Range         | 5~18          | (V)   |                             |                 |                           |            |             |            |             |            |  |
| Max Rated Current     | 30            | (mA)  |                             |                 |                           |            |             |            |             |            |  |
| Housing Material      | ABS           |       |                             |                 | Drawn by                  | Date       | Checked by  | Date       | Approved by | Date       |  |
| Operating Temperature | -20 ~ +60     | °C    |                             |                 | A.B.                      | 10/21/2013 | C.E.        | 10/21/2013 | J.S         | 10/21/2013 |  |
| Storage Temperature   | -30 ~ +70     | °C    |                             | Piezo Indicator | -                         | IP403212-1 |             |            |             |            |  |
| Weight                | 8             | (g)   |                             | Fiezo indicator | Fiezo inulcator           |            | IP4U3Z1Z-1  |            |             |            |  |