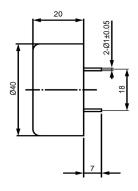

## SIDE VIEW

## **BOTTOM VIEW**

| S                     | pecifications |       | Notes                       |                 | Revision History          |            |             |            |             |            |  |
|-----------------------|---------------|-------|-----------------------------|-----------------|---------------------------|------------|-------------|------------|-------------|------------|--|
| Description           | Value         | Unit  |                             |                 | Version                   |            | Description |            |             | Approved   |  |
| Technology            | Piezo         |       | 1) All dimensions are in mm | 1               | Released from Engineering |            |             | 10/21/2013 | J.S         |            |  |
| Resonant Frequency    | 3,200         | (Hz)  | 2) All parts meet RoHS      |                 |                           |            |             |            |             |            |  |
| Rated Voltage         | 12            | (V)   |                             |                 |                           |            |             |            |             |            |  |
| SPL @ 10cm            | 110           | (dBA) |                             |                 |                           |            |             |            |             |            |  |
| Tone                  | Single        |       |                             |                 |                           |            |             |            |             |            |  |
| Mount Type            | Thru Hole     |       |                             |                 |                           |            |             |            |             |            |  |
| Voltage Range         | 5~18          | (V)   |                             |                 |                           |            |             |            |             |            |  |
| Max Rated Current     | 30            | (mA)  |                             |                 |                           |            |             |            |             |            |  |
| Housing Material      | ABS           |       |                             |                 | Drawn by                  | Date       | Checked by  | Date       | Approved by | Date       |  |
| Operating Temperature | -20 ~ +60     | °C    |                             |                 | A.B.                      | 10/21/2013 | C.E.        | 10/21/2013 | J.S         | 10/21/2013 |  |
| Storage Temperature   | -30 ~ +70     | °C    |                             | Piezo Indicator | -                         | IP403212-1 |             |            |             |            |  |
| Weight                | 8             | (g)   |                             | Fiezo indicator | Fiezo inulcator           |            | IP4U3Z1Z-1  |            |             |            |  |