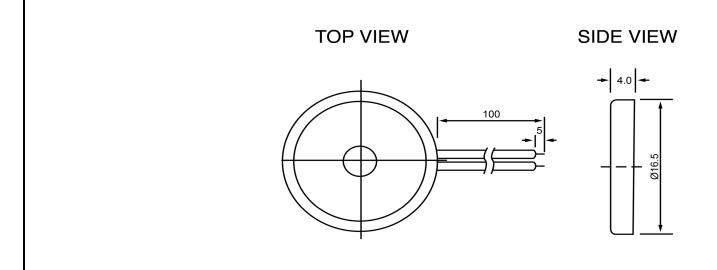

| Specifications        |           |       | Notes                       |                        | Revision History |            |                      |            |             |            |
|-----------------------|-----------|-------|-----------------------------|------------------------|------------------|------------|----------------------|------------|-------------|------------|
| Description           | Value     | Unit  | Notes                       |                        | Version          |            | Description          |            | Date        | Approved   |
| Technology            | Piezo     |       | 1) All dimensions are in mm | unless otherwise noted | 1                | Release    | sed from Engineering |            | 10/21/2013  | J.S        |
| Resonant Frequency    | 4,000     | (Hz)  | 2) All parts meet RoHS      |                        |                  |            |                      |            |             |            |
| Rated Voltage         | 9         | (V)   |                             |                        |                  |            |                      |            |             |            |
| SPL @ 10cm            | 80        | (dBA) |                             |                        |                  |            |                      |            |             |            |
| Capacitance           | 9,500     | (pF)  |                             |                        |                  |            |                      |            |             |            |
| Mount Type            | Flush     |       |                             |                        |                  |            |                      |            |             |            |
| Voltage Range         | 1~25      | (V)   |                             |                        |                  |            |                      |            |             |            |
| Max Rated Current     | 7         | (mA)  |                             |                        |                  |            |                      |            |             |            |
| Housing Material      | ABS       |       |                             |                        | Drawn by         | Date       | Checked by           | Date       | Approved by | Date       |
| Operating Temperature | -20 ~ +60 | °C    |                             |                        | A.B.             | 10/21/2013 | C.E.                 | 10/21/2013 | J.S         | 10/21/2013 |
| Storage Temperature   | -20 ~ +60 | °C    |                             | Piezo Transducer       |                  | TP164009-1 |                      |            |             |            |
| Weight                | 1         | (g)   |                             | Flezo Hallsuucei       |                  | 17104009-1 |                      |            |             |            |