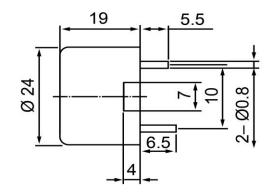

## **TOP VIEW**

| <u> </u>              |           |       |                                                    |                  |                  |                           |            |            |             |            |  |
|-----------------------|-----------|-------|----------------------------------------------------|------------------|------------------|---------------------------|------------|------------|-------------|------------|--|
| Specifications        |           |       | Notes                                              |                  | Revision History |                           |            |            |             |            |  |
| Description           | Value     | Unit  | Notes                                              |                  | Version          | Description               |            | Date       | Approved    |            |  |
| Technology            | Piezo     |       | 1) All dimensions are in mm unless otherwise noted |                  | 1                | Released from Engineering |            |            | 10/21/2013  | J.S        |  |
| Resonant Frequency    | 3,450     | (Hz)  | 2) All parts meet RoHS                             |                  |                  |                           |            |            |             |            |  |
| Rated Voltage         | 8         | (V)   |                                                    |                  |                  |                           |            |            |             |            |  |
| SPL @ 10cm            | 90        | (dBA) |                                                    |                  |                  |                           |            |            |             |            |  |
| Capacitance           | 20,000    | (pF)  |                                                    |                  |                  |                           |            |            |             |            |  |
| Mount Type            | Thru Hole |       |                                                    |                  |                  |                           |            |            |             |            |  |
| Voltage Range         | 2~30      | (V)   |                                                    |                  |                  |                           |            |            |             |            |  |
| Max Rated Current     | 5         | (mA)  |                                                    |                  |                  |                           |            |            |             |            |  |
| Housing Material      | ABS777    |       |                                                    |                  | Drawn by         | Date                      | Checked by | Date       | Approved by | Date       |  |
| Operating Temperature | -20 ~ +60 | °C    |                                                    |                  | A.B.             | 10/21/2013                | C.E.       | 10/21/2013 | J.S         | 10/21/2013 |  |
| Storage Temperature   | -30 ~ +70 | °C    |                                                    | Piezo Transducer | TP243408-1       |                           |            |            |             |            |  |
| Weight                | 5         | (g)   |                                                    | Fiezo Transducei | riezo iransuucei |                           | 17243400-1 |            |             |            |  |