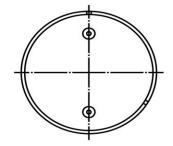

## **TOP VIEW**

## **BOTTOM VIEW**

| Specifications        |           |       | Notes                                              |                 | Revision History |                           |            |            |             |            |
|-----------------------|-----------|-------|----------------------------------------------------|-----------------|------------------|---------------------------|------------|------------|-------------|------------|
| Description           | Value     | Unit  | Notes                                              |                 | Version          | Description               |            | Date       | Approved    |            |
| Technology            | Piezo     |       | 1) All dimensions are in mm unless otherwise noted |                 | 1                | Released from Engineering |            |            | 10/21/2013  | J.S        |
| Resonant Frequency    | 3,100     | (Hz)  | 2) All parts meet RoHS                             |                 |                  |                           |            |            |             |            |
| Rated Voltage         | 12        | (V)   |                                                    |                 |                  |                           |            |            |             |            |
| SPL @ 10cm            | 85        | (dBA) |                                                    |                 |                  |                           |            |            |             |            |
| Tone                  | Single    |       |                                                    |                 |                  |                           |            |            |             |            |
| Mount Type            | Thru Hole |       |                                                    |                 |                  |                           |            |            |             |            |
| Voltage Range         | 3 ~ 20    | (V)   |                                                    |                 |                  |                           |            |            |             |            |
| Max Rated Current     | 15        | (mA)  |                                                    |                 |                  |                           |            |            |             |            |
| Housing Material      | NORYL     |       |                                                    |                 | Drawn by         | Date                      | Checked by | Date       | Approved by | Date       |
| Operating Temperature | -30 ~ +70 | °C    |                                                    |                 | A.B.             | 10/21/2013                | C.E.       | 10/21/2013 | J.S         | 10/21/2013 |
| Storage Temperature   | -40 ~ +85 | °C    |                                                    | Piezo Indicator |                  | IP233112-1                |            |            |             |            |
| Weight                | 3         | (g)   |                                                    | riezo indicator |                  | Ib522115-1                |            |            |             |            |