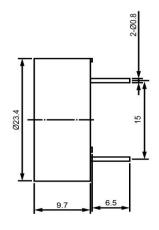

## SIDE VIEW

## **BOTTOM VIEW**

| Specifications        |           |       | Notes                                              |                 | Revision History |                           |            |            |             |            |
|-----------------------|-----------|-------|----------------------------------------------------|-----------------|------------------|---------------------------|------------|------------|-------------|------------|
| Description           | Value     | Unit  | Notes                                              |                 | Version          | Description               |            | Date       | Approved    |            |
| Technology            | Piezo     |       | 1) All dimensions are in mm unless otherwise noted |                 | 1                | Released from Engineering |            |            | 10/21/2013  | J.S        |
| Resonant Frequency    | 3,100     | (Hz)  | 2) All parts meet RoHS                             |                 |                  |                           |            |            |             |            |
| Rated Voltage         | 12        | (V)   |                                                    |                 |                  |                           |            |            |             |            |
| SPL @ 10cm            | 85        | (dBA) |                                                    |                 |                  |                           |            |            |             |            |
| Tone                  | Single    |       |                                                    |                 |                  |                           |            |            |             |            |
| Mount Type            | Thru Hole |       |                                                    |                 |                  |                           |            |            |             |            |
| Voltage Range         | 3 ~ 20    | (V)   |                                                    |                 |                  |                           |            |            |             |            |
| Max Rated Current     | 15        | (mA)  |                                                    |                 |                  |                           |            |            |             |            |
| Housing Material      | NORYL     |       |                                                    |                 | Drawn by         | Date                      | Checked by | Date       | Approved by | Date       |
| Operating Temperature | -30 ~ +70 | °C    |                                                    |                 | A.B.             | 10/21/2013                | C.E.       | 10/21/2013 | J.S         | 10/21/2013 |
| Storage Temperature   | -40 ~ +85 | °C    |                                                    | Piezo Indicator |                  | IP233112-1                |            |            |             |            |
| Weight                | 3         | (g)   |                                                    | riezo indicator |                  | Ib522115-1                |            |            |             |            |