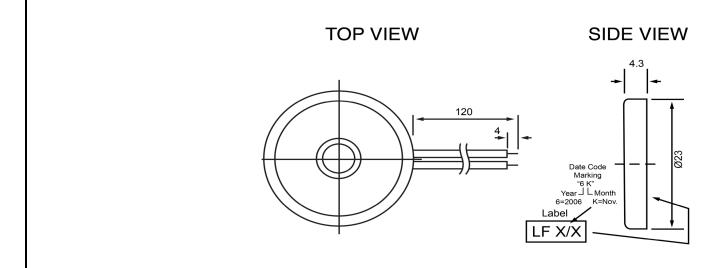

| ,                     | Specifications | -     | Nata                                               |                   | Revision History |                           |            |            |             |            |
|-----------------------|----------------|-------|----------------------------------------------------|-------------------|------------------|---------------------------|------------|------------|-------------|------------|
| Description           | Value          | Unit  | Notes                                              |                   | Version          | Description               |            |            | Date        | Approved   |
| Technology            | Piezo          |       | 1) All dimensions are in mm unless otherwise noted |                   | 1                | Released from Engineering |            | ineering   | 10/21/2013  | J.S        |
| Resonant Frequency    | 5,000          | (Hz)  | 2) All parts meet RoHS                             |                   |                  |                           |            |            |             |            |
| Rated Voltage         | 12             | (V)   |                                                    |                   |                  |                           |            |            |             |            |
| SPL @ 10cm            | 79             | (dBA) |                                                    |                   |                  |                           |            |            |             |            |
| Capacitance           | 15,000         | (pF)  |                                                    |                   |                  |                           |            |            |             |            |
| Mount Type            | Flush          |       |                                                    |                   |                  |                           |            |            |             |            |
| Voltage Range         | 1~40           | (V)   |                                                    |                   |                  |                           |            |            |             |            |
| Max Rated Current     | 7              | (mA)  |                                                    |                   |                  |                           |            |            |             |            |
| Housing Material      | ABS            |       |                                                    |                   | Drawn by         | Date                      | Checked by | Date       | Approved by | Date       |
| Operating Temperature | -20 ~ +60      | °C    |                                                    |                   | A.B.             | 10/21/2013                | C.E.       | 10/21/2013 | J.S         | 10/21/2013 |
| Storage Temperature   | -20 ~ +60      | °C    |                                                    | Piezo Transducer  | TP235012-1       |                           |            |            |             |            |
| Weight                | 2              | (g)   |                                                    | riezo irailsuucei |                  | 14722017-1                |            |            |             |            |