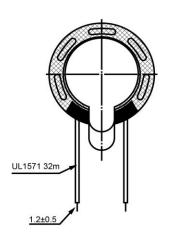

## **BOTTOM VIEW**

| Specifications        |              |       | Mata                                               |               | Revision History |            |                           |            |             |            |
|-----------------------|--------------|-------|----------------------------------------------------|---------------|------------------|------------|---------------------------|------------|-------------|------------|
| Description           | Value        | Unit  | Notes                                              |               | Version          |            | Description               | 1          | Date        | Approved   |
| Shape                 | Round        |       | 1) All dimensions are in mm unless otherwise noted |               | 1                | Release    | Released from Engineering |            |             | J.S        |
| Resonant Frequency    | 850          | (Hz)  | 2) All parts meet RoHS                             |               |                  |            |                           |            |             |            |
| Frequency Range       | 850 ~ 20,000 | (Hz)  |                                                    |               |                  |            |                           |            |             |            |
| SPL @ 10cm            | 89           | (dBA) |                                                    |               |                  |            |                           |            |             |            |
| Impedance             | 8            | (Ohm) |                                                    |               |                  |            |                           |            |             |            |
| Cone Material         | Mylar        |       |                                                    |               |                  |            |                           |            |             |            |
| Nominal Power         | 0.8          | (W)   |                                                    |               |                  |            |                           |            |             |            |
| Max Power             | 1            | (W)   |                                                    |               |                  |            |                           |            |             |            |
| Mount Type            | Flush Mount  |       |                                                    |               | Drawn by         | Date       | Checked by                | Date       | Approved by | Date       |
| Operating Temperature | -25 ~ +60    | °C    |                                                    |               | A.B.             | 10/21/2013 | C.E.                      | 10/21/2013 | J.S         | 10/21/2013 |
| Storage Temperature   | -25 ~ +60    | °C    | Miero Cucalier                                     |               |                  | SM180808-2 |                           |            |             |            |
| Weight                | 1.65         | (g)   |                                                    | Micro Speaker |                  |            |                           |            |             |            |