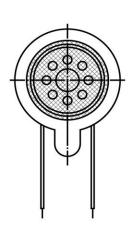

## **TOP VIEW**

## **BOTTOM VIEW**

| Specifications        |              |       | Mata                                               |               | Revision History |            |                           |            |             |            |
|-----------------------|--------------|-------|----------------------------------------------------|---------------|------------------|------------|---------------------------|------------|-------------|------------|
| Description           | Value        | Unit  | Notes                                              |               | Version          |            | Description               | 1          | Date        | Approved   |
| Shape                 | Round        |       | 1) All dimensions are in mm unless otherwise noted |               | 1                | Release    | Released from Engineering |            |             | J.S        |
| Resonant Frequency    | 850          | (Hz)  | 2) All parts meet RoHS                             |               |                  |            |                           |            |             |            |
| Frequency Range       | 850 ~ 20,000 | (Hz)  |                                                    |               |                  |            |                           |            |             |            |
| SPL @ 10cm            | 89           | (dBA) |                                                    |               |                  |            |                           |            |             |            |
| Impedance             | 8            | (Ohm) |                                                    |               |                  |            |                           |            |             |            |
| Cone Material         | Mylar        |       |                                                    |               |                  |            |                           |            |             |            |
| Nominal Power         | 0.8          | (W)   |                                                    |               |                  |            |                           |            |             |            |
| Max Power             | 1            | (W)   |                                                    |               |                  |            |                           |            |             |            |
| Mount Type            | Flush Mount  |       |                                                    |               | Drawn by         | Date       | Checked by                | Date       | Approved by | Date       |
| Operating Temperature | -25 ~ +60    | °C    |                                                    |               | A.B.             | 10/21/2013 | C.E.                      | 10/21/2013 | J.S         | 10/21/2013 |
| Storage Temperature   | -25 ~ +60    | °C    | Miero Cucalier                                     |               |                  | SM180808-2 |                           |            |             |            |
| Weight                | 1.65         | (g)   |                                                    | Micro Speaker |                  |            |                           |            |             |            |