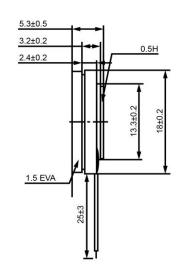

## SIDE VIEW

## **BOTTOM VIEW**

| Specifications        |              |       | Mata                                               |               | Revision History |            |                           |            |             |            |
|-----------------------|--------------|-------|----------------------------------------------------|---------------|------------------|------------|---------------------------|------------|-------------|------------|
| Description           | Value        | Unit  | Notes                                              |               | Version          |            | Description               | 1          | Date        | Approved   |
| Shape                 | Round        |       | 1) All dimensions are in mm unless otherwise noted |               | 1                | Release    | Released from Engineering |            |             | J.S        |
| Resonant Frequency    | 850          | (Hz)  | 2) All parts meet RoHS                             |               |                  |            |                           |            |             |            |
| Frequency Range       | 850 ~ 20,000 | (Hz)  |                                                    |               |                  |            |                           |            |             |            |
| SPL @ 10cm            | 89           | (dBA) |                                                    |               |                  |            |                           |            |             |            |
| Impedance             | 8            | (Ohm) |                                                    |               |                  |            |                           |            |             |            |
| Cone Material         | Mylar        |       |                                                    |               |                  |            |                           |            |             |            |
| Nominal Power         | 0.8          | (W)   |                                                    |               |                  |            |                           |            |             |            |
| Max Power             | 1            | (W)   |                                                    |               |                  |            |                           |            |             |            |
| Mount Type            | Flush Mount  |       |                                                    |               | Drawn by         | Date       | Checked by                | Date       | Approved by | Date       |
| Operating Temperature | -25 ~ +60    | °C    |                                                    |               | A.B.             | 10/21/2013 | C.E.                      | 10/21/2013 | J.S         | 10/21/2013 |
| Storage Temperature   | -25 ~ +60    | °C    | Miero Cucalier                                     |               |                  | SM180808-2 |                           |            |             |            |
| Weight                | 1.65         | (g)   |                                                    | Micro Speaker |                  |            |                           |            |             |            |