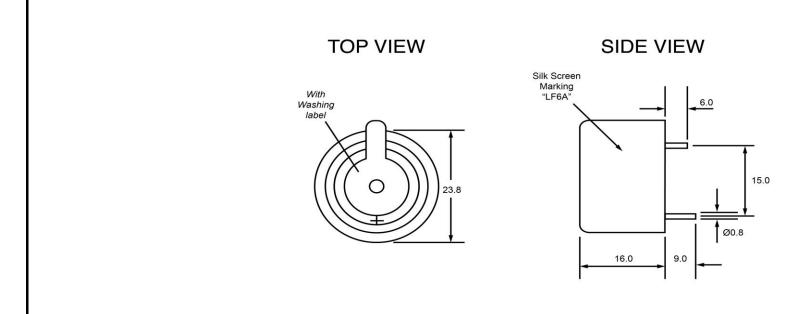

| Specifications        |           |       |                                                    |                 | Revision History |                           |            |            |             |            |
|-----------------------|-----------|-------|----------------------------------------------------|-----------------|------------------|---------------------------|------------|------------|-------------|------------|
| Description           | Value     | Unit  | Notes                                              |                 | Version          | Description               |            | Date       | Approved    |            |
| Technology            | Piezo     |       | 1) All dimensions are in mm unless otherwise noted |                 | 1                | Released from Engineering |            |            | 10/21/2013  | J.S        |
| Resonant Frequency    | 2,900     | (Hz)  | 2) All parts meet RoHS                             |                 |                  |                           |            |            |             |            |
| Rated Voltage         | 12        | (V)   | 1                                                  |                 |                  |                           |            |            |             |            |
| SPL @ 10cm            | 95        | (dBA) |                                                    |                 |                  |                           |            |            |             |            |
| Tone                  | Single    |       |                                                    |                 |                  |                           |            |            |             |            |
| Mount Type            | Thru-hole |       |                                                    |                 |                  |                           |            |            |             |            |
| Voltage Range         | 3 ~ 20    | (V)   |                                                    |                 |                  |                           |            |            |             |            |
| Max Rated Current     | 8         | (mA)  |                                                    |                 |                  |                           |            |            |             |            |
| Housing Material      | NORYL     |       |                                                    |                 | Drawn by         | Date                      | Checked by | Date       | Approved by | Date       |
| Operating Temperature | -20 ~ +85 | °C    |                                                    |                 | A.B.             | 10/21/2013                | C.E.       | 10/21/2013 | J.S         | 10/21/2013 |
| Storage Temperature   | -20 ~ +85 | °C    |                                                    | Piezo Indicator | IP232912-1       |                           |            | -          |             |            |
| Weight                | 6         | (g)   |                                                    | riezo indicator |                  |                           |            |            |             |            |