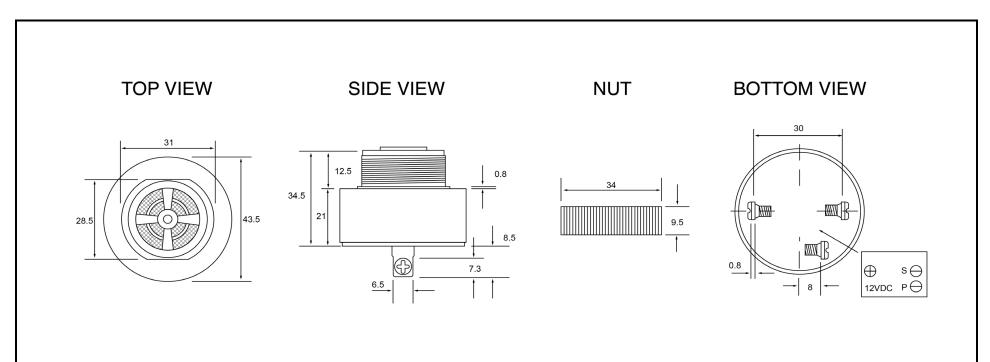

| S                     | pecifications | •     | Matan                                                     |                 | Revision History |                           |            |            |             |            |
|-----------------------|---------------|-------|-----------------------------------------------------------|-----------------|------------------|---------------------------|------------|------------|-------------|------------|
| Description           | Value         | Unit  | Notes  1) All dimensions are in mm unless otherwise noted |                 | Version          | Description               |            |            | Date        | Approved   |
| Technology            | Piezo         |       |                                                           |                 | 1                | Released from Engineering |            |            | 10/21/2013  | J.S        |
| Resonant Frequency    | 2,900         | (Hz)  | 2) All parts meet RoHS                                    |                 |                  |                           |            |            |             |            |
| Rated Voltage         | 12            | (V)   |                                                           |                 |                  |                           |            |            |             |            |
| SPL @ 10cm            | 100           | (dBA) |                                                           |                 |                  |                           |            |            |             |            |
| Tone                  | Dual Tone     |       |                                                           |                 |                  |                           |            |            |             |            |
| Mount Type            | Panel         |       |                                                           |                 |                  |                           |            |            |             |            |
| Voltage Range         | 4~16          | (V)   |                                                           |                 |                  |                           |            |            |             |            |
| Max Rated Current     | 20/25         | (mA)  |                                                           |                 |                  |                           |            |            |             |            |
| Housing Material      | ABS           |       |                                                           |                 | Drawn by         | Date                      | Checked by | Date       | Approved by | Date       |
| Operating Temperature | -20 ~ +60     | °C    |                                                           |                 | A.B.             | 10/21/2013                | C.E.       | 10/21/2013 | J.S         | 10/21/2013 |
| Storage Temperature   | -30 ~ +70     | °C    |                                                           | Piezo Indicator |                  | IP432912-2                |            |            |             |            |
| Weight                | 35            | (g)   |                                                           |                 |                  |                           |            |            |             |            |