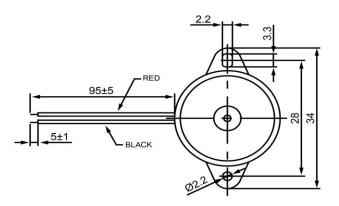

## **TOP VIEW**

## SIDE VIEW

|                       |           |       |                                                    |                   | -                |                           |            |            |             |            |
|-----------------------|-----------|-------|----------------------------------------------------|-------------------|------------------|---------------------------|------------|------------|-------------|------------|
| Specifications        |           |       | Notes                                              |                   | Revision History |                           |            |            |             |            |
| Description           | Value     | Unit  | Notes                                              |                   | Version          | Description               |            |            | Date        | Approved   |
| Technology            | Piezo     |       | 1) All dimensions are in mm unless otherwise noted |                   | 1                | Released from Engineering |            |            | 10/21/2013  | J.S        |
| Resonant Frequency    | 4,000     | (Hz)  | 2) All parts meet RoHS                             |                   |                  |                           |            |            |             |            |
| Rated Voltage         | 9         | (V)   |                                                    |                   |                  |                           |            |            |             |            |
| SPL @ 10cm            | 80        | (dBA) |                                                    |                   |                  |                           |            |            |             |            |
| Capacitance           | 24,000    | (pF)  |                                                    |                   |                  |                           |            |            |             |            |
| Mount Type            | Flange    |       |                                                    |                   |                  |                           |            |            |             |            |
| Voltage Range         | 3~30      | (V)   |                                                    |                   |                  |                           |            |            |             |            |
| Max Rated Current     | 10        | (mA)  |                                                    |                   |                  |                           |            |            |             |            |
| Housing Material      | ABS       |       |                                                    |                   | Drawn by         | Date                      | Checked by | Date       | Approved by | Date       |
| Operating Temperature | -20 ~ +60 | °C    |                                                    |                   | A.B.             | 10/21/2013                | C.E.       | 10/21/2013 | J.S         | 10/21/2013 |
| Storage Temperature   | -30 ~ +70 | °C    |                                                    | Piezo Transducer  | TP234009-1       |                           |            |            |             |            |
| Weight                | 2         | (g)   |                                                    | riezo irailsuucei |                  | 17234003-1                |            |            |             |            |