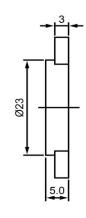

## **TOP VIEW**

## SIDE VIEW

|                       |           |       |                                                    |                   | -                |                           |            |            |             |            |
|-----------------------|-----------|-------|----------------------------------------------------|-------------------|------------------|---------------------------|------------|------------|-------------|------------|
| Specifications        |           |       | Notes                                              |                   | Revision History |                           |            |            |             |            |
| Description           | Value     | Unit  | Notes                                              |                   | Version          | Description               |            |            | Date        | Approved   |
| Technology            | Piezo     |       | 1) All dimensions are in mm unless otherwise noted |                   | 1                | Released from Engineering |            |            | 10/21/2013  | J.S        |
| Resonant Frequency    | 4,000     | (Hz)  | 2) All parts meet RoHS                             |                   |                  |                           |            |            |             |            |
| Rated Voltage         | 9         | (V)   |                                                    |                   |                  |                           |            |            |             |            |
| SPL @ 10cm            | 80        | (dBA) |                                                    |                   |                  |                           |            |            |             |            |
| Capacitance           | 24,000    | (pF)  |                                                    |                   |                  |                           |            |            |             |            |
| Mount Type            | Flange    |       |                                                    |                   |                  |                           |            |            |             |            |
| Voltage Range         | 3~30      | (V)   |                                                    |                   |                  |                           |            |            |             |            |
| Max Rated Current     | 10        | (mA)  |                                                    |                   |                  |                           |            |            |             |            |
| Housing Material      | ABS       |       |                                                    |                   | Drawn by         | Date                      | Checked by | Date       | Approved by | Date       |
| Operating Temperature | -20 ~ +60 | °C    |                                                    |                   | A.B.             | 10/21/2013                | C.E.       | 10/21/2013 | J.S         | 10/21/2013 |
| Storage Temperature   | -30 ~ +70 | °C    |                                                    | Piezo Transducer  | TP234009-1       |                           |            |            |             |            |
| Weight                | 2         | (g)   |                                                    | riezo irailsuucei |                  | 17234003-1                |            |            |             |            |