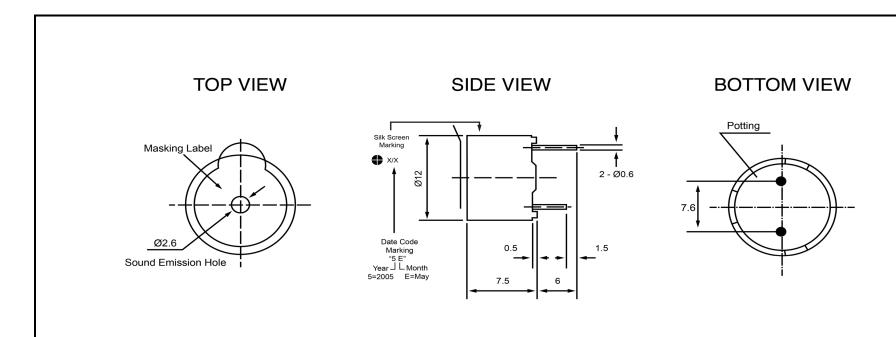

| Specifications        |                    |       | Natas                         |                                        | Revision History |                           |            |            |             |            |
|-----------------------|--------------------|-------|-------------------------------|----------------------------------------|------------------|---------------------------|------------|------------|-------------|------------|
| Description           | Value              | Unit  | Notes                         |                                        | Version          | Description               |            |            | Date        | Approved   |
| Technology            | Electro-Mechanical |       | 1) All dimensions are in mm u | inless otherwise noted                 | 1                | Released from Engineering |            |            | 10/21/2013  | J.S        |
| Resonant Frequency    | 2,300              | (Hz)  | 2) All parts meet RoHS        |                                        |                  |                           |            |            |             |            |
| Rated Voltage         | 12                 | (V)   |                               |                                        |                  |                           |            |            |             |            |
| SPL @ 10cm            | 83                 | (dBA) |                               |                                        |                  |                           |            |            |             |            |
| Tone                  | Single Tone        |       |                               |                                        |                  |                           |            |            |             |            |
| Mount Type            | Thru Hole          |       |                               |                                        |                  |                           |            |            |             |            |
| Voltage Range         | 9~15               | (V)   |                               |                                        |                  |                           |            |            |             |            |
| Max Rated Current     | 30                 | (mA)  |                               |                                        |                  |                           |            |            |             |            |
| Housing Material      | NORYL              |       |                               |                                        | Drawn by         | Date                      | Checked by | Date       | Approved by | Date       |
| Operating Temperature | -20 ~ +70          | °C    |                               |                                        | A.B.             | 10/21/2013                | C.E.       | 10/21/2013 | J.S         | 10/21/2013 |
| Storage Temperature   | -20 ~ +70          | °C    |                               | UNLIMITED Electro-Mechanical Indicator |                  | IE122312-1                |            |            |             |            |
| Weight                | 2                  | (g)   | DBUNLIMITED                   |                                        |                  |                           |            |            |             |            |