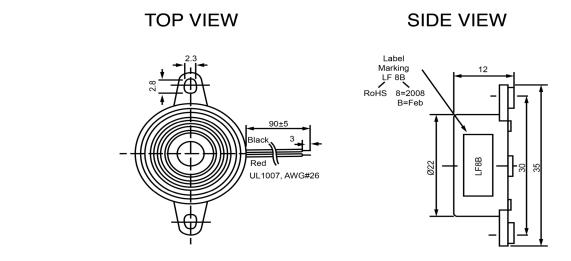

| Specifications        |           |       | Notes                       |                 | Revision History          |             |            |            |             |            |
|-----------------------|-----------|-------|-----------------------------|-----------------|---------------------------|-------------|------------|------------|-------------|------------|
| Description           | Value     | Unit  | Notes                       |                 | Version                   | Description |            |            | Date        | Approved   |
| Technology            | Piezo     |       | 1) All dimensions are in mm | 1               | Released from Engineering |             |            | 10/21/2013 | J.S         |            |
| Resonant Frequency    | 3,300     | (Hz)  | 2) All parts meet RoHS      |                 |                           |             |            |            |             |            |
| Rated Voltage         | 9         | (V)   |                             |                 |                           |             |            |            |             |            |
| SPL @ 10cm            | 95        | (dBA) |                             |                 |                           |             |            |            |             |            |
| Tone                  | Single    |       |                             |                 |                           |             |            |            |             |            |
| Mount Type            | Flange    |       |                             |                 |                           |             |            |            |             |            |
| Voltage Range         | 1.5 ~ 24  | (V)   |                             |                 |                           |             |            |            |             |            |
| Max Rated Current     | 20        | (mA)  |                             |                 |                           |             |            |            |             |            |
| Housing Material      | ABS       |       |                             |                 | Drawn by                  | Date        | Checked by | Date       | Approved by | Date       |
| Operating Temperature | -20 ~ +70 | °C    |                             |                 | A.B.                      | 10/21/2013  | C.E.       | 10/21/2013 | J.S         | 10/21/2013 |
| Storage Temperature   | -20 ~ +70 | °C    |                             | Piezo Indicator | -                         | IP223309-1  |            |            |             |            |
| Weight                | 14        | (g)   |                             | Fiezo indicator |                           |             |            |            |             |            |