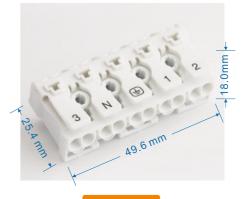

B06 Wuick Wiring Connectors TERMINAL BLOCK SERIES

| Electrical Performance & Material |                                                                              |
|-----------------------------------|------------------------------------------------------------------------------|
| Model                             | B06-2P/3P/4P/5P                                                              |
| Number of holes                   | 2.3.4.5                                                                      |
| Rated Voltage                     | 450V                                                                         |
| Rated Current                     | 16A                                                                          |
| Wiring size                       | 0.5-2.5mm <sup>2</sup> (Flexible Stranded Conductors Require Terminal Wraps) |
| Wiring method                     | Crimp                                                                        |
| shell                             | Nylon                                                                        |
| Contact                           | Copper                                                                       |
| Spring                            | High-Performance spring steel                                                |
| Temperature                       | -25℃−85℃                                                                     |
| Applications                      | Wire Branch and connection                                                   |

## Product Appearance Size

lease Pay Attention To The Difference Between 'hese Two Products:

1.The Height Of The Product With "J" Pin Is 22.5mm 2 The One With "I" Pin Can Be Directly Fixed On The Panel

More Than 3 Holes Can Be Optionally Equipped With Grounding Lugs (Optional)