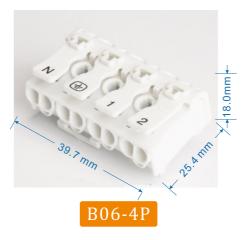

B06 Wuick Wiring Connectors TERMINAL BLOCK SERIES

| Electrical Performance & Material |                                                                              |
|-----------------------------------|------------------------------------------------------------------------------|
| Model                             | B06-2P/3P/4P/5P                                                              |
| Number of holes                   | 2.3.4.5                                                                      |
| Rated Voltage                     | 450V                                                                         |
| Rated Current                     | 16A                                                                          |
| Wiring size                       | 0.5-2.5mm <sup>2</sup> (Flexible Stranded Conductors Require Terminal Wraps) |
| Wiring method                     | Crimp                                                                        |
| shell                             | Nylon                                                                        |
| Contact                           | Copper                                                                       |
| Spring                            | High-Performance spring steel                                                |
| Temperature                       | -25℃−85℃                                                                     |
| Applications                      | Wire Branch and connection                                                   |

## Product Appearance Size

lease Pay Attention To The Difference Between 'hese Two Products:

1.The Height Of The Product With "J" Pin Is 22.5mm 2 The One With "I" Pin Can Be Directly Fixed On The Panel

More Than 3 Holes Can Be Optionally Equipped With Grounding Lugs (Optional)