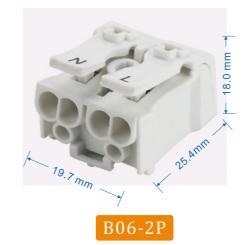

B06 Wuick Wiring Connectors TERMINAL BLOCK SERIES

| Electrical Performance & Material |                                                                              |
|-----------------------------------|------------------------------------------------------------------------------|
| Model                             | B06-2P/3P/4P/5P                                                              |
| Number of holes                   | 2.3.4.5                                                                      |
| Rated Voltage                     | 450V                                                                         |
| Rated Current                     | 16A                                                                          |
| Wiring size                       | 0.5-2.5mm <sup>2</sup> (Flexible Stranded Conductors Require Terminal Wraps) |
| Wiring method                     | Crimp                                                                        |
| shell                             | Nylon                                                                        |
| Contact                           | Copper                                                                       |
| Spring                            | High-Performance spring steel                                                |
| Temperature                       | -25℃−85℃                                                                     |
| Applications                      | Wire Branch and connection                                                   |

## Product Appearance Size

lease Pay Attention To The Difference Between 'hese Two Products:

1.The Height Of The Product With "J" Pin Is 22.5mm 2 The One With "I" Pin Can Be Directly Fixed On The Panel

More Than 3 Holes Can Be Optionally Equipped With Grounding Lugs (Optional)