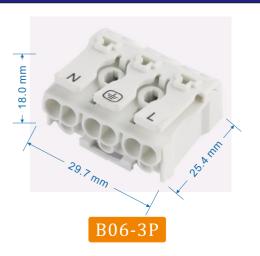

B06 Wuick Wiring Connectors TERMINAL BLOCK SERIES

| Electrical Performance & Material |                                                                              |
|-----------------------------------|------------------------------------------------------------------------------|
| Model                             | B06-2P/3P/4P/5P                                                              |
| Number of holes                   | 2.3.4.5                                                                      |
| Rated Voltage                     | 450V                                                                         |
| Rated Current                     | 16A                                                                          |
| Wiring size                       | 0.5-2.5mm <sup>2</sup> (Flexible Stranded Conductors Require Terminal Wraps) |
| Wiring method                     | Crimp                                                                        |
| shell                             | Nylon                                                                        |
| Contact                           | Copper                                                                       |
| Spring                            | High-Performance spring steel                                                |
| Temperature                       | -25℃−85℃                                                                     |
| Applications                      | Wire Branch and connection                                                   |

## Product Appearance Size

lease Pay Attention To The Difference Between 'hese Two Products:

1.The Height Of The Product With "J" Pin Is 22.5mm 2 The One With "I" Pin Can Be Directly Fixed On The Panel

More Than 3 Holes Can Be Optionally Equipped With Grounding Lugs (Optional)