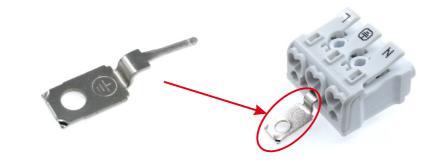

## Product Appearance Size

lease Pay Attention To The Difference Between 'hese Two Products:

1.The Height Of The Product With "J" Pin Is 22.5mm 2 The One With "I" Pin Can Be Directly Fixed On The Panel

More Than 3 Holes Can Be Optionally Equipped With Grounding Lugs (Optional)