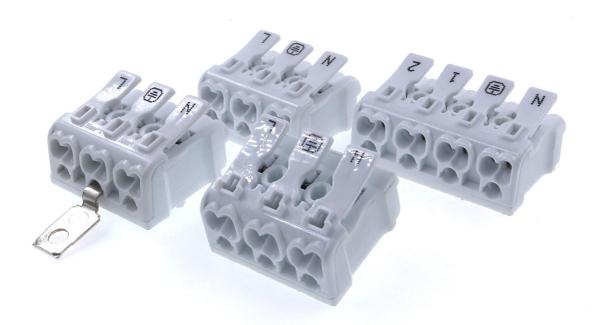

## Product Appearance Size

lease Pay Attention To The Difference Between 'hese Two Products:

1.The Height Of The Product With "J" Pin Is 22.5mm 2 The One With "I" Pin Can Be Directly Fixed On The Panel

More Than 3 Holes Can Be Optionally Equipped With Grounding Lugs (Optional)