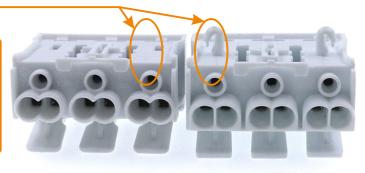

## Product Appearance Size

lease Pay Attention To The Difference Between 'hese Two Products:

1.The Height Of The Product With "J" Pin Is 22.5mm 2 The One With "I" Pin Can Be Directly Fixed On The Panel

More Than 3 Holes Can Be Optionally Equipped With Grounding Lugs (Optional)