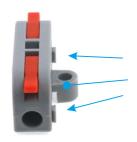

| Solid wire: 0.5-4mm <sup>2</sup>                           |
|                                   | Strand wire: 0.4-2.5mm <sup>2</sup>                        |
| Wiring Method                     | Lever Crimp                                                |
| Shell                             | Nylon / PC                                                 |
| Contact                           | Copper                                                     |
| Spring                            | High-Performance spring steel                              |
| Temperature                       | -25℃-85℃                                                   |
| Applications                      | Electrical Equipment Electrical Cabinet Wiring Connections |

## Model Identification And Size





## PCT-2-1MR Splice Buckle And Screw Holes Are On The Same Side



## PCT-2-1M **Only** The Splice Buckle Has No Screw Fixing Holes

## How To Use















PC transparent

www.fzolink.com