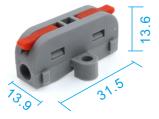

|
| Wiring Method                     | Lever Crimp                                                |
| Shell                             | Nylon / PC                                                 |
| Contact                           | Copper                                                     |
| Spring                            | High-Performance spring steel                              |
| Temperature                       | -25℃-85℃                                                   |
| Applications                      | Electrical Equipment Electrical Cabinet Wiring Connections |

## Model Identification And Size





## PCT-2-1MR Splice Buckle And Screw Holes Are On The Same Side



## PCT-2-1M **Only** The Splice Buckle Has No Screw Fixing Holes

## How To Use















PC transparent

www.fzolink.com