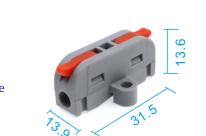

|
| Wiring Method                     | Lever Crimp                                                |
| Shell                             | Nylon / PC                                                 |
| Contact                           | Copper                                                     |
| Spring                            | High-Performance spring steel                              |
| Temperature                       | -25℃-85℃                                                   |
| Applications                      | Electrical Equipment Electrical Cabinet Wiring Connections |

## Model Identification And Size





## PCT-2-1MR Splice Buckle And Screw Holes Are On The Same Side



## PCT-2-1M **Only** The Splice Buckle Has No Screw Fixing Holes

## How To Use















PC transparent

www.fzolink.com