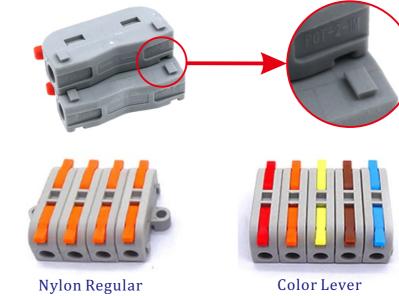

## Model Identification And Size

## PCT-2-1MR Splice Buckle And Screw Holes Are On The Same Side

## PCT-2-1M **Only** The Splice Buckle Has No Screw Fixing Holes