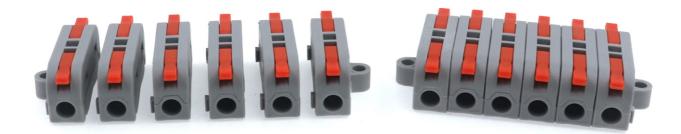

M Seires Wiring Connectors Quick Splice Wire Connector Series

| Electrical Performance & Material |                                                            |
|-----------------------------------|------------------------------------------------------------|
| Model                             | PCT-2-1M/ML/MR                                             |
| Number of holes                   | 1(Can Be Spliced With Any Number Of Digits)                |
| Rated Voltage                     | 250V                                                       |
| Rated Current                     | 32A                                                        |
| Strip Length                      | 9-10mm/0.39in                                              |
| Wiring size                       | Solid wire: 0.5-4mm <sup>2</sup>                           |
|                                   | Strand wire: 0.4-2.5mm <sup>2</sup>                        |
| Wiring Method                     | Lever Crimp                                                |
| Shell                             | Nylon / PC                                                 |
| Contact                           | Copper                                                     |
| Spring                            | High-Performance spring steel                              |
| Temperature                       | -25℃-85℃                                                   |
| Applications                      | Electrical Equipment Electrical Cabinet Wiring Connections |