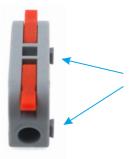

|
|                                   | Strand wire: 0.4-2.5mm <sup>2</sup>                        |
| Wiring Method                     | Lever Crimp                                                |
| Shell                             | Nylon / PC                                                 |
| Contact                           | Copper                                                     |
| Spring                            | High-Performance spring steel                              |
| Temperature                       | -25℃-85℃                                                   |
| Applications                      | Electrical Equipment Electrical Cabinet Wiring Connections |

## Model Identification And Size





## PCT-2-1MR Splice Buckle And Screw Holes Are On The Same Side



## PCT-2-1M **Only** The Splice Buckle Has No Screw Fixing Holes

## How To Use















PC transparent

www.fzolink.com