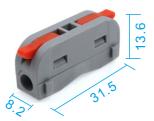

|
| Wiring Method                     | Lever Crimp                                                |
| Shell                             | Nylon / PC                                                 |
| Contact                           | Copper                                                     |
| Spring                            | High-Performance spring steel                              |
| Temperature                       | -25℃-85℃                                                   |
| Applications                      | Electrical Equipment Electrical Cabinet Wiring Connections |

## Model Identification And Size





## PCT-2-1MR Splice Buckle And Screw Holes Are On The Same Side



## PCT-2-1M **Only** The Splice Buckle Has No Screw Fixing Holes

## How To Use















PC transparent

www.fzolink.com