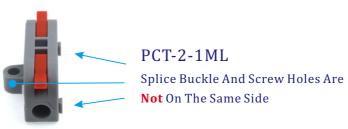

| Solid wire: 0.5-4mm <sup>2</sup>                           |
|                                   | Strand wire: 0.4-2.5mm <sup>2</sup>                        |
| Wiring Method                     | Lever Crimp                                                |
| Shell                             | Nylon / PC                                                 |
| Contact                           | Copper                                                     |
| Spring                            | High-Performance spring steel                              |
| Temperature                       | -25℃-85℃                                                   |
| Applications                      | Electrical Equipment Electrical Cabinet Wiring Connections |

## Model Identification And Size





## PCT-2-1MR Splice Buckle And Screw Holes Are On The Same Side



## PCT-2-1M **Only** The Splice Buckle Has No Screw Fixing Holes

## How To Use















PC transparent

www.fzolink.com