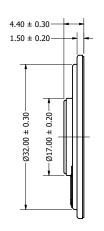

| Part Number: | DRAWN | CJ | 8/4/2016 | CHECKED | P.D. | Dynamic Speaker | Dynamic Speaker | DRAWN | 8/4/2016 | 8/4/2016 | 8/4/2016 | 8/4/2016 | CHECKED | RAPPROVED | S.S. | 8/4/2016 | RAPPROVED | CHECKED | CHECKED | RAPPROVED | CHECKED | CHECKE

This document contains data proprietary to DB Unlimited. Any use or reproduction, in any form, without prior written permission of DB Unlimited is prohibited. All terms and conditions can be found at www.dbunlimitedco.com

## Top View



## Side View



## **Bottom View**



| Items                 | Specifications | Conditions  |                  |                                                       |           |          |  |
|-----------------------|----------------|-------------|------------------|-------------------------------------------------------|-----------|----------|--|
| Sound Pressure Level  | 97             | dB (@ 10cm) |                  |                                                       |           |          |  |
| Resonant Frequency    | 600            | Hz          | REVISION HISTORY |                                                       |           |          |  |
| Frequency Range       | 600 ~ 4,600    | Hz          | REV              | DESCRIPTION                                           | DATE      |