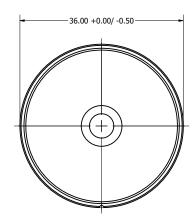

| Part Number: | DRAWN | CJ | 8/4/2016 | CHECKED | P.D. | Dynamic Speaker | Dynamic Speaker | DRAWN | 8/4/2016 | 8/4/2016 | 8/4/2016 | 8/4/2016 | CHECKED | RAPPROVED | S.S. | 8/4/2016 | RAPPROVED | CHECKED | CHECKED | RAPPROVED | CHECKED | CHECKE

This document contains data proprietary to DB Unlimited. Any use or reproduction, in any form, without prior written permission of DB Unlimited is prohibited. All terms and conditions can be found at www.dbunlimitedco.com

## Top View



## Side View



## **Bottom View**



| Items                 | Specifications | Conditions  |                  |                                                       |           |          |  |
|-----------------------|----------------|-------------|------------------|-------------------------------------------------------|-----------|----------|--|
| Sound Pressure Level  | 97             | dB (@ 10cm) |                  |                                                       |           |          |  |
| Resonant Frequency    | 600            | Hz          | REVISION HISTORY |                                                       |           |          |  |
| Frequency Range       | 600 ~ 4,600    | Hz          | REV              | DESCRIPTION