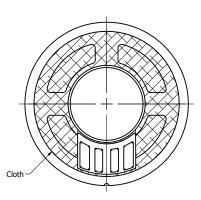

## **Bottom View**

| Items                 | Specifications | Conditions  |                  |                                                       |           |          |  |
|-----------------------|----------------|-------------|------------------|-------------------------------------------------------|-----------|----------|--|
| Sound Pressure Level  | 97             | dB (@ 10cm) |                  |                                                       |           |          |  |
| Resonant Frequency    | 600            | Hz          | REVISION HISTORY |                                                       |           |          |  |
| Frequency Range       | 600 ~ 4,600    | Hz          | REV              | DESCRIPTION                                           | DATE      | APPROVED |  |
| Nominal Power         | 0.5            | W           |                  | Released from Engineering                             | 8/4/2016  | J.S.     |  |
| Max. Power            | 1              | W           | 1                | Corrected max. power                                  | 5/18/2017 | C.E.     |  |
| Impedance             | 16             | Ω           | NOTES            |                                                       |           |          |  |
| Cone Material         | Mylar          |             |                  | All dimensions are in mm unless otherwise noted       |           |          |  |
| Mount Type            | Flush Mount    |             |                  | 2) All tolerances are ± 0.5 mm unless otherwise noted |           |          |  |
| Storage Temperature   | -40 ~ +66      | °C          |                  | 3) All parts meet RoHS                                |           |          |  |
| Operating Temperature | -40 ~ +66      | °C          |                  | 4) Subject to change or redrawn without notice        |           |          |  |
| Weight                | 9.7            | n           |                  |                                                       |           |          |  |