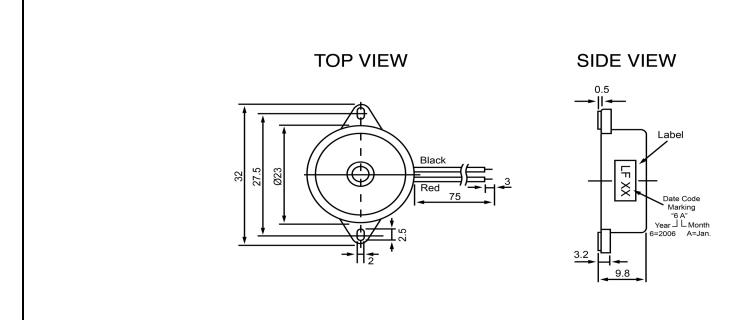

| Specifications        |           |       | Notes                       |                 | Revision History          |             |            |            |             |            |
|-----------------------|-----------|-------|-----------------------------|-----------------|---------------------------|-------------|------------|------------|-------------|------------|
| Description           | Value     | Unit  | Notes                       |                 | Version                   | Description |            |            | Date        | Approved   |
| Technology            | Piezo     |       | 1) All dimensions are in mm | 1               | Released from Engineering |             |            | 10/21/2013 | J.S         |            |
| Resonant Frequency    | 3,500     | (Hz)  | 2) All parts meet RoHS      |                 |                           |             |            |            |             |            |
| Rated Voltage         | 12        | (V)   |                             |                 |                           |             |            |            |             |            |
| SPL @ 10cm            | 95        | (dBA) |                             |                 |                           |             |            |            |             |            |
| Tone                  | Single    |       |                             |                 |                           |             |            |            |             |            |
| Mount Type            | Flange    |       |                             |                 |                           |             |            |            |             |            |
| Voltage Range         | 3~28      | (V)   |                             |                 |                           |             |            |            |             |            |
| Max Rated Current     | 10        | (mA)  |                             |                 |                           |             |            |            |             |            |
| Housing Material      | ABS       |       |                             |                 | Drawn by                  | Date        | Checked by | Date       | Approved by | Date       |
| Operating Temperature | -25 ~ +65 | °C    |                             |                 | A.B.                      | 10/21/2013  | C.E.       | 10/21/2013 | J.S         | 10/21/2013 |
| Storage Temperature   | -25 ~ +65 | °C    |                             | Piezo Indicator | -                         | IP233512-2  |            |            |             |            |
| Weight                | 3.5       | (g)   |                             | Piezo indicator |                           | IP253512-Z  |            |            |             |            |