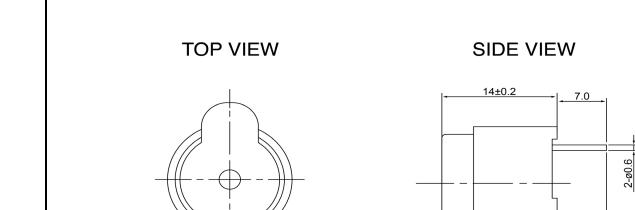

MASKING LABEL

**BOTTOM VIEW** 

| ;                     | Specifications     |       | Notes                                              |                                    | Revision History   |                           |            |            |             |            |
|-----------------------|--------------------|-------|----------------------------------------------------|------------------------------------|--------------------|---------------------------|------------|------------|-------------|------------|
| Description           | Value              | Unit  |                                                    |                                    | Version            | Description               |            |            | Date        | Approved   |
| Technology            | Electro-Mechanical |       | 1) All dimensions are in mm unless otherwise noted |                                    | 1                  | Released from Engineering |            |            | 10/21/2013  | J.S        |
| Resonant Frequency    | 2,300              | (Hz)  | 2) All parts meet RoHS                             |                                    |                    |                           |            |            |             |            |
| Rated Voltage         | 12                 | (V)   |                                                    |                                    |                    |                           |            |            |             |            |
| SPL @ 10cm            | 85                 | (dBA) |                                                    |                                    |                    |                           |            |            |             |            |
| Tone                  | Single             |       |                                                    |                                    |                    |                           |            |            |             |            |
| Mount Type            | Thru Hole          |       |                                                    |                                    |                    |                           |            |            |             |            |
| Voltage Range         | 8 ~ 15             | (V)   |                                                    |                                    |                    |                           |            |            |             |            |
| Max Rated Current     | 30                 | (mA)  |                                                    |                                    |                    |                           |            |            |             |            |
| Housing Material      | NORYL              |       |                                                    |                                    | Drawn by           | Date                      | Checked by | Date       | Approved by | Date       |
| Operating Temperature | -30 ~ +70          | °C    |                                                    |                                    | A.B.               | 10/21/2013                | C.E.       | 10/21/2013 | J.S         | 10/21/2013 |
| Storage Temperature   | -40 ~ +85          | °C    |                                                    | Electro-Mechanical Indi            | cator   IE162312-2 |                           |            |            |             |            |
| Weight                | 7                  | (g)   |                                                    | Lietti o-ivietiiailitai iliultatoi |                    | IET072T7-7                |            |            |             |            |