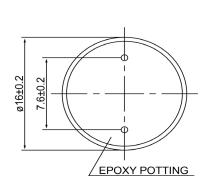

MASKING LABEL

**BOTTOM VIEW** 

| ;                     | Specifications     |       | Notes                                              |                                    | Revision History   |                           |            |            |             |            |
|-----------------------|--------------------|-------|----------------------------------------------------|------------------------------------|--------------------|---------------------------|------------|------------|-------------|------------|
| Description           | Value              | Unit  |                                                    |                                    | Version            | Description               |            |            | Date        | Approved   |
| Technology            | Electro-Mechanical |       | 1) All dimensions are in mm unless otherwise noted |                                    | 1                  | Released from Engineering |            |            | 10/21/2013  | J.S        |
| Resonant Frequency    | 2,300              | (Hz)  | 2) All parts meet RoHS                             |                                    |                    |                           |            |            |             |            |
| Rated Voltage         | 12                 | (V)   |                                                    |                                    |                    |                           |            |            |             |            |
| SPL @ 10cm            | 85                 | (dBA) |                                                    |                                    |                    |                           |            |            |             |            |
| Tone                  | Single             |       |                                                    |                                    |                    |                           |            |            |             |            |
| Mount Type            | Thru Hole          |       |                                                    |                                    |                    |                           |            |            |             |            |
| Voltage Range         | 8 ~ 15             | (V)   |                                                    |                                    |                    |                           |            |            |             |            |
| Max Rated Current     | 30                 | (mA)  |                                                    |                                    |                    |                           |            |            |             |            |
| Housing Material      | NORYL              |       |                                                    |                                    | Drawn by           | Date                      | Checked by | Date       | Approved by | Date       |
| Operating Temperature | -30 ~ +70          | °C    |                                                    |                                    | A.B.               | 10/21/2013                | C.E.       | 10/21/2013 | J.S         | 10/21/2013 |
| Storage Temperature   | -40 ~ +85          | °C    |                                                    | Electro-Mechanical Indi            | cator   IE162312-2 |                           |            |            |             |            |
| Weight                | 7                  | (g)   |                                                    | Lietti o-ivietiiailitai iliultatoi |                    | IET072T7-7                |            |            |             |            |