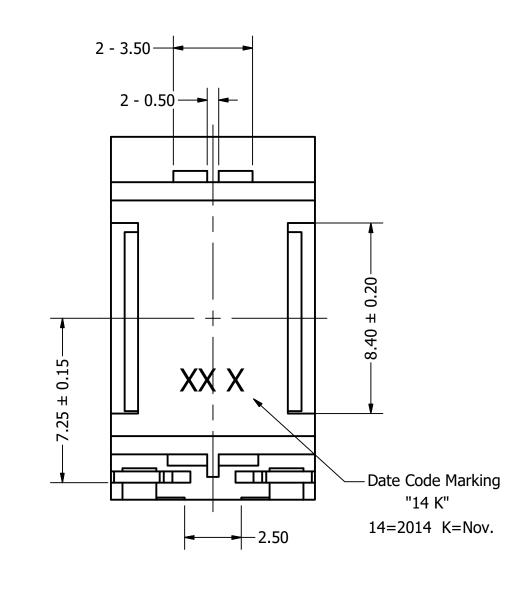

|              |         |         | 1          |            |
|--------------|---------|---------|------------|------------|
| Part Number: |         |         | DRAWN      | 11/24/2015 |
| SM16         | 0508-1  | CJ      | 11/24/2015 |            |
| SMID         |         | CHECKED | 12/0/2015  |            |
|              |         | P.D     | 12/9/2015  |            |
| Description: | Dynamic | Spookor | APPROVED   | 12/0/2015  |
|              | Dynamic | Speaker | J.S        | 12/9/2015  |

This document contains data proprietary to DB Unlimited. Any use or reproduction, in any form, without prior written permission of DB Unlimited is prohibited. All terms and conditions can be found at www.dbunlimitedco.com

## Top View



## Side View (1)



## **Bottom View**



## Side View (2)



| Items                 | Specifications | Conditions  |                                                    |                                                       |            |          |  |  |
|-----------------------|----------------|-------------|----------------------------------------------------|-------------------------------------------------------|------------|----------|--|--|
| Sound Pressure Level  | 87             | dB (@ 10cm) |                                                    |                                                       |            |          |  |  |
| Resonant Frequency    | 550            | Hz          | REVISION HISTORY                                   |                                                       |            |          |