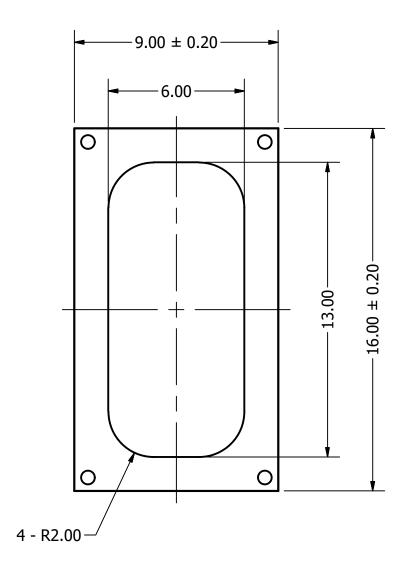

|              |         |         | 1          |            |
|--------------|---------|---------|------------|------------|
| Part Number: |         |         | DRAWN      | 11/24/2015 |
| SM16         | 0508-1  | CJ      | 11/24/2015 |            |
| SMID         |         | CHECKED | 12/0/2015  |            |
|              |         | P.D     | 12/9/2015  |            |
| Description: | Dynamic | Spookor | APPROVED   | 12/0/2015  |
|              | Dynamic | Speaker | J.S        | 12/9/2015  |

This document contains data proprietary to DB Unlimited. Any use or reproduction, in any form, without prior written permission of DB Unlimited is prohibited. All terms and conditions can be found at www.dbunlimitedco.com

## Top View



## Side View (1)



## **Bottom View**



## Side View (2)



| Items                 | Specifications | Conditions  |                                                    |                                                       |            |          |  |  |
|-----------------------|----------------|-------------|----------------------------------------------------|-------------------------------------------------------|------------|----------|--|--|
| Sound Pressure Level  | 87             | dB (@ 10cm) |                                                    |                                                       |            |          |  |  |
| Resonant Frequency    | 550            | Hz          | REVISION HISTORY                                   |