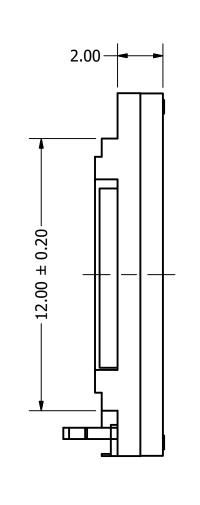

|              |         |         | 1          |            |
|--------------|---------|---------|------------|------------|
| Part Number: |         |         | DRAWN      | 11/24/2015 |
| SM16         | 0508-1  | CJ      | 11/24/2015 |            |
| SMID         |         | CHECKED | 12/0/2015  |            |
|              |         | P.D     | 12/9/2015  |            |
| Description: | Dynamic | Spookor | APPROVED   | 12/0/2015  |
|              | Dynamic | Speaker | J.S        | 12/9/2015  |

This document contains data proprietary to DB Unlimited. Any use or reproduction, in any form, without prior written permission of DB Unlimited is prohibited. All terms and conditions can be found at www.dbunlimitedco.com

## Top View



## Side View (1)



## **Bottom View**



## Side View (2)



| Items                 | Specifications | Conditions  |                                                    |                                                       |            |          |  |  |
|-----------------------|----------------|-------------|----------------------------------------------------|-------------------------------------------------------|------------|----------|--|--|
| Sound Pressure Level  | 87             | dB (@ 10cm) |                                                    |                                                       |            |          |  |  |
| Resonant Frequency    | 550            | Hz          | REVISION HISTORY                                   |                                                       |