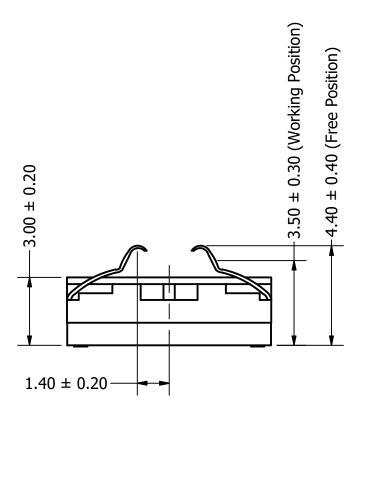

## Side View (2)

| Items                 | Specifications | Conditions  |                                                    |                                                       |            |          |  |  |
|-----------------------|----------------|-------------|----------------------------------------------------|-------------------------------------------------------|------------|----------|--|--|
| Sound Pressure Level  | 87             | dB (@ 10cm) |                                                    |                                                       |            |          |  |  |
| Resonant Frequency    | 550            | Hz          | REVISION HISTORY                                   |                                                       |            |          |  |  |
| Frequency Range       | 550 ~ 20,000   | Hz          | REV                                                | DESCRIPTION                                           | DATE       | APPROVED |  |  |
| Nominal Power         | 0.5            | W           |                                                    | Released from Engineering                             | 11/12/2014 | J.S.     |  |  |
| Max. Power            | 1              | W           | 1                                                  | Updated to new template                               | 12/9/2015  | J.S.     |  |  |
| Impedance             | 8              | Ω           | NOTES                                              |                                                       |            |          |  |  |
| Cone Material         | Polyester      |             | 1) All dimensions are in mm unless otherwise noted |                                                       |            |          |  |  |
| Mount Type            | Flush Mount    |             |                                                    | 2) All tolerances are ± 0.5 mm unless otherwise noted |            |          |  |  |
| Storage Temperature   | -20 ~ +70      | °C          | 3) All parts meet RoHS                             |                                                       |            |          |  |  |
| Operating Temperature | -20 ~ +70      | •С          |                                                    | 4) Subject to change or redrawn without notice        |            |          |  |  |
| Weight                | 1              | g           |                                                    |                                                       |            |          |  |  |
| 4                     |                | 3           | <u> </u>                                           | 2                                                     |            | 1        |  |  |