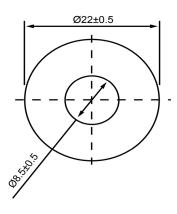

## **TOP VIEW**



## SIDE VIEW



## **BOTTOM VIEW**



|                       | Specifications |       | Notes                                                     |                   | Revision History |                           |            |            |             |            |
|-----------------------|----------------|-------|-----------------------------------------------------------|-------------------|------------------|---------------------------|------------|------------|-------------|------------|
| Description           | Value          | Unit  | Notes  1) All dimensions are in mm unless otherwise noted |                   | Version          | Description               |            |            | Date        | Approved   |
| Technology            | Piezo          |       |