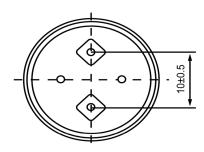

## **BOTTOM VIEW**

|                       | Specifications |       | Notes                                                     |                   | Revision History |                           |            |            |             |            |
|-----------------------|----------------|-------|-----------------------------------------------------------|-------------------|------------------|---------------------------|------------|------------|-------------|------------|
| Description           | Value          | Unit  | Notes  1) All dimensions are in mm unless otherwise noted |                   | Version          | Description               |            |            | Date        | Approved   |
| Technology            | Piezo          |       |                                                           |                   | 1                | Released from Engineering |            |            | 10/21/2013  | J.S        |
| Resonant Frequency    | 4,000          | (Hz)  | 2) All parts meet RoHS                                    |                   |                  |                           |            |            |             |            |
| Rated Voltage         | 3              | (V)   |                                                           |                   |                  |                           |            |            |             |            |
| SPL @ 10cm            | 85             | (dBA) |                                                           |                   |                  |                           |            |            |             |            |
| Capacitance           | 15,000         | (pF)  |                                                           |                   |                  |                           |            |            |             |            |
| Mount Type            | Thru-hole      |       |                                                           |                   |                  |                           |            |            |             |            |
| Voltage Range         | 1~40           | (V)   |                                                           |                   |                  |                           |            |            |             |            |
| Max Rated Current     | 5              | (mA)  |                                                           |                   |                  |                           |            |            |             |            |
| Housing Material      | PBT            |       |                                                           |                   | Drawn by         | Date                      | Checked by | Date       | Approved by | Date       |
| Operating Temperature | -40 ~ +85      | °C    |                                                           |                   | A.B.             | 10/21/2013                | C.E.       | 10/21/2013 | J.S         | 10/21/2013 |
| Storage Temperature   | -40 ~ +85      | °C    |                                                           | Piezo Transducer  | TP224003-3       |                           |            |            |             |            |
| Weight                | 3.2            | (g)   |                                                           | riezo iralisuucei |                  |                           |            |            |             |            |