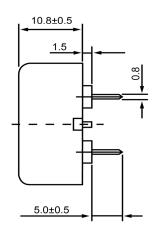

## **TOP VIEW**



## SIDE VIEW



## **BOTTOM VIEW**



|                       | Specifications |       | Notes                                                     |                   | Revision History |                           |            |            |             |            |
|-----------------------|----------------|-------|-----------------------------------------------------------|-------------------|------------------|---------------------------|------------|------------|-------------|------------|
| Description           | Value          | Unit  | Notes  1) All dimensions are in mm unless otherwise noted |                   | Version          | Description               |            |            | Date        | Approved   |
| Technology            | Piezo          |       |