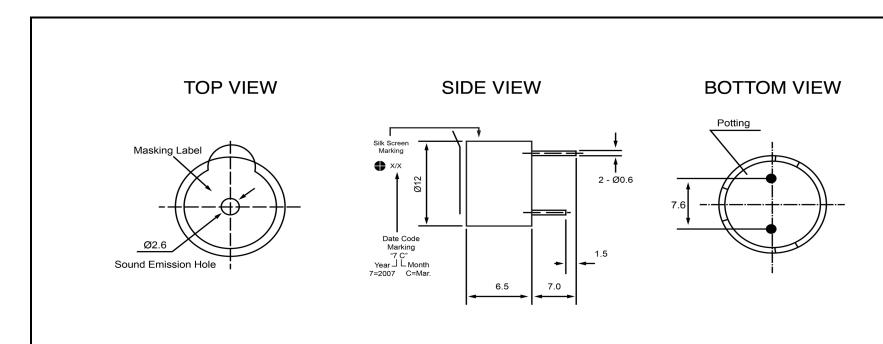

| Specifications        |                    |       | Notes                                              |                               | Revision History |                           |            |            |             |            |
|-----------------------|--------------------|-------|----------------------------------------------------|-------------------------------|------------------|---------------------------|------------|------------|-------------|------------|
| Description           | Value              | Unit  | Notes                                              |                               | Version          | Description               |            |            | Date        | Approved   |
| Technology            | Electro-Mechanical |       | 1) All dimensions are in mm unless otherwise noted |                               | 1                | Released from Engineering |            | 10/21/2013 | J.S         |            |
| Resonant Frequency    | 2,300              | (Hz)  | 2) All parts meet RoHS                             |                               |                  |                           |            |            |             |            |
| Rated Voltage         | 5                  | (V)   |                                                    |                               |                  |                           |            |            |             |            |
| SPL @ 10cm            | 85                 | (dBA) |                                                    |                               |                  |                           |            |            |             |            |
| Tone                  | Single Tone        |       |                                                    |                               |                  |                           |            |            |             |            |
| Mount Type            | Thru Hole          |       |                                                    |                               |                  |                           |            |            |             |            |
| Voltage Range         | 4~7                | (V)   |                                                    |                               |                  |                           |            |            |             |            |
| Max Rated Current     | 30                 | (mA)  |                                                    |                               |                  |                           |            |            |             |            |
| Housing Material      | NORYL              |       |                                                    |                               | Drawn by         | Date                      | Checked by | Date       | Approved by | Date       |
| Operating Temperature | -20 ~ +70          | °C    |                                                    |                               | A.B.             | 10/21/2013                | C.E.       | 10/21/2013 | J.S         | 10/21/2013 |
| Storage Temperature   | -20 ~ +70          | °C    | Electro-Mechanical Indi                            |                               | cator            | IE122305-1                |            |            |             |            |
| Weight                | 2                  | (g)   |                                                    | Electro-iviechanical mulcator |                  |                           |            |            |             |            |