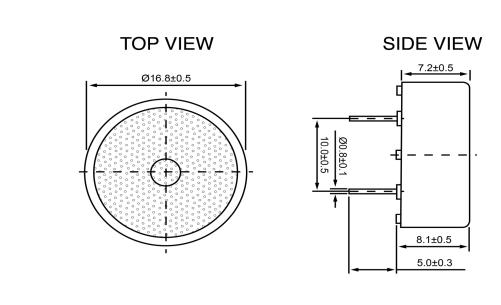

| 9                     | Specifications | •     | Natas                                                     |                  | Revision History |                           |            |            |             |            |
|-----------------------|----------------|-------|-----------------------------------------------------------|------------------|------------------|---------------------------|------------|------------|-------------|------------|
| Description           | Value          | Unit  | Notes  1) All dimensions are in mm unless otherwise noted |                  | Version          | Description               |            |            | Date        | Approved   |
| Technology            | Piezo          |       |                                                           |                  | 1                | Released from Engineering |            |            | 10/21/2013  | J.S        |
| Resonant Frequency    | 4,000          | (Hz)  | 2) All parts meet RoHS                                    |                  |                  |                           |            |            |             |            |
| Rated Voltage         | 9              | (V)   |                                                           |                  |                  |                           |            |            |             |            |
| SPL @ 10cm            | 80             | (dBA) |                                                           |                  |                  |                           |            |            |             |            |
| Capacitance           | 10,500         | (pF)  |                                                           |                  |                  |                           |            |            |             |            |
| Mount Type            | Thru Hole      |       |                                                           |                  |                  |                           |            |            |             |            |
| Voltage Range         | 1~30           | (V)   |                                                           |                  |                  |                           |            |            |             |            |
| Max Rated Current     | 7              | (mA)  |                                                           |                  |                  |                           |            |            |             |            |
| Housing Material      | PBT            |       |                                                           |                  | Drawn by         | Date                      | Checked by | Date       | Approved by | Date       |
| Operating Temperature | -20 ~ +70      | °C    |                                                           |                  | A.B.             | 10/21/2013                | C.E.       | 10/21/2013 | J.S         | 10/21/2013 |
| Storage Temperature   | -20 ~ +70      | °C    |                                                           | Piezo Transducer |                  | TP164009-2                |            |            |             |            |
| Weight                | 3              | (g)   |                                                           |                  |                  |                           |            |            |             |            |