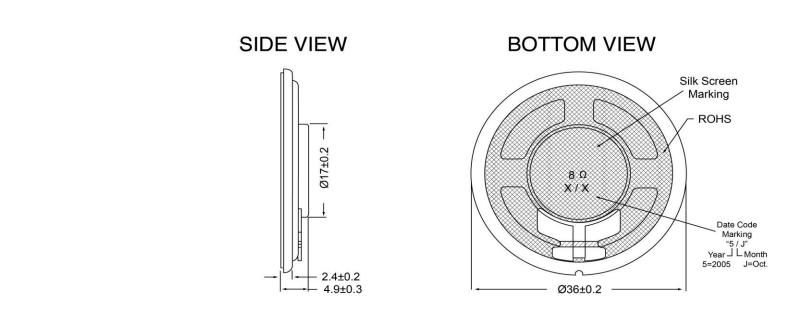

| S                     | Specifications |       | Notes                       |                 | Revision History          |              |             |            |             |          |
|-----------------------|----------------|-------|-----------------------------|-----------------|---------------------------|--------------|-------------|------------|-------------|----------|
| Description           | Value          | Unit  |                             |                 | Version                   |              | Description |            | Date        | Approved |
| Shape                 | Round          |       | 1) All dimensions are in mm | 1               | Released from Engineering |              |             | 2/5/2014   | J.S         |          |
| Resonant Frequency    | 500            | (Hz)  | 2) All parts meet RoHS      |                 |                           |              |             |            |             |          |
| Frequency Range       | 500 ~ 10,000   | (Hz)  | ]                           |                 |                           |              |             |            |             |          |
| SPL @ 10cm            | 94             | (dBA) |                             |                 |                           |              |             |            |             |          |
| Impedance             | 8              | (Ohm) |                             |                 |                           |              |             |            |             |          |
| Cone Material         | Mylar          |       |                             |                 |                           |              |             |            |             |          |
| Nominal Power         | 0.25           | (W)   |                             |                 |                           |              |             |            |             |          |
| Max Power             | 0.5            | (W)   |                             |                 |                           |              |             |            |             |          |
| Mount Type            | Flush Mount    |       |                             |                 | Drawn by                  | Date         | Checked by  | Date       | Approved by | Date     |
| Operating Temperature | - 20 ~ + 60    | °C    |                             |                 | G.W.                      | 10/31/2013   | C.E.        | 10/21/2013 | J.S         | 2/5/2014 |
| Storage Temperature   | - 30 ~ + 60    | °C    |                             | Dynamia Speaker |                           | SM360508-5   |             |            |             |          |
| Weight                | 8.6            | (g)   | DB UNLIMITED                | Dynamic Speaker |                           | 3171300308-3 |             |            |             |          |