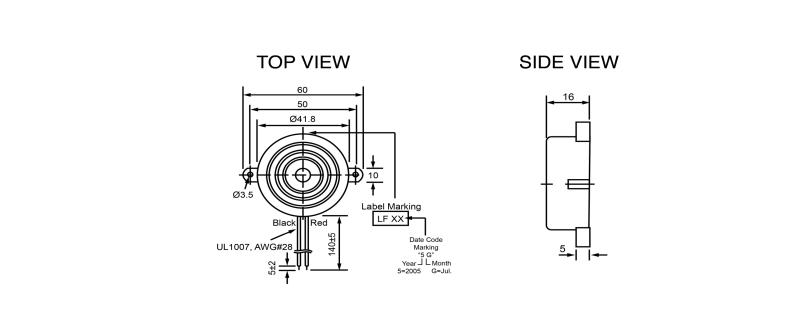

| Spe                   | cifications |       | Notes                                              |                  | Revision History |                           |            |            |             |            |
|-----------------------|-------------|-------|----------------------------------------------------|------------------|------------------|---------------------------|------------|------------|-------------|------------|
| Description           | Value       | Unit  |                                                    |                  | Version          | Description               |            |            | Date        | Approved   |
| Technology            | Piezo       |       | 1) All dimensions are in mm unless otherwise noted |                  | 1                | Released from Engineering |            | 10/21/2013 | J.S         |            |
| Resonant Frequency    | 2,800       | (Hz)  | 2) All parts meet RoHS                             |                  |                  |                           |            |            |             |            |
| Rated Voltage         | 12          | (V)   |                                                    |                  |                  |                           |            |            |             |            |
| SPL @ 10cm            | 106         | (dBA) |                                                    |                  |                  |                           |            |            |             |            |
| Tone                  | Single Tone |       |                                                    |                  |                  |                           |            |            |             |            |
| Mount Type            | Flange      |       |                                                    |                  |                  |                           |            |            |             |            |
| Voltage Range         | 1.5 ~ 20    | (V)   |                                                    |                  |                  |                           |            |            |             |            |
| Max Rated Current     | 10          | (mA)  |                                                    |                  |                  |                           |            |            |             |            |
| Housing Material      | ABS         |       |                                                    |                  | Drawn by         | Date                      | Checked by | Date       | Approved by | Date       |
| Operating Temperature | -20 ~ +60   | °C    |                                                    |                  | A.B.             | 10/21/2013                | C.E.       | 10/21/2013 | J.S         | 10/21/2013 |
| Storage Temperature   | -30 ~ +70   | °C    |                                                    | Piezo Indicator  | -                | IP412812-1                |            |            |             |            |
| Weight                | 15          | (g)   |                                                    | Fiezo ilidicator |                  | 17412012-1                |            |            |             |            |