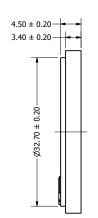

## Side View

## **Bottom View**

| Items                 | Specifications | Conditions  | REVISION HISTORY                                |                                                       |            |          |  |
|-----------------------|----------------|-------------|-------------------------------------------------|-------------------------------------------------------|------------|----------|--|
| Sound Pressure Level  | 89             | dB (@ 10cm) | REV                                             | DESCRIPTION                                           | DATE       | APPROVED |  |
| Resonant Frequency    | 500            | Hz          |                                                 | Released from Engineering                             | 10/21/2013 | J.S.     |  |
| Frequency Range       | 500 ~ 5,000    | Hz          | 1                                               | Updated to new template                               | 8/10/2016  | J.S.     |  |
| Nominal Power         | 0.5            | W           | - 2                                             | Corrected SPL, resonant frequency, frequency range,   | 5/17/2017  | C.E.     |  |
| Max. Power            | 1              | W           |                                                 | operating temp, storage temp, and weight              |            |          |  |
| Impedance             | 8              | Ω           | NOTES                                           |                                                       |            |          |  |
| Cone Material         | Mylar          |             | All dimensions are in mm unless otherwise noted |                                                       |            |          |  |
| Mount Type            | Flush Mount    |             |                                                 | 2) All tolerances are ± 0.5 mm unless otherwise noted |            |          |  |
| Storage Temperature   | -25 ~ +60      | °C          | 3) All parts meet RoHS                          |                                                       |            |          |  |
| Operating Temperature | -25 ~ +60      | °C          | 4) Subject to change or redrawn without notice  |                                                       |            |          |  |