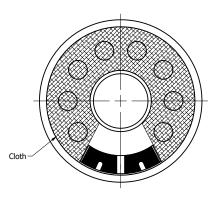

## **Bottom View**

| Items                 | Specifications | Conditions  | REVISION HISTORY                                |                                                       |            |          |  |
|-----------------------|----------------|-------------|-------------------------------------------------|-------------------------------------------------------|------------|----------|--|
| Sound Pressure Level  | 89             | dB (@ 10cm) | REV                                             | DESCRIPTION                                           | DATE       | APPROVED |  |
| Resonant Frequency    | 500            | Hz          |                                                 | Released from Engineering                             | 10/21/2013 | J.S.     |  |
| Frequency Range       | 500 ~ 5,000    | Hz          | 1                                               | Updated to new template                               | 8/10/2016  | J.S.     |  |
| Nominal Power         | 0.5            | W           | - 2                                             | Corrected SPL, resonant frequency, frequency range,   | 5/17/2017  | C.E.     |  |
| Max. Power            | 1              | W           |                                                 | operating temp, storage temp, and weight              |            |          |  |
| Impedance             | 8              | Ω           | NOTES                                           |                                                       |            |          |  |
| Cone Material         | Mylar          |             | All dimensions are in mm unless otherwise noted |                                                       |            |          |  |
| Mount Type            | Flush Mount    |             |                                                 | 2) All tolerances are ± 0.5 mm unless otherwise noted |            |          |  |
| Storage Temperature   | -25 ~ +60      | °C          | 3) All parts meet RoHS                          |                                                       |            |          |  |
| Operating Temperature | -25 ~ +60      | °C          | 4) Subject to change or redrawn without notice  |                                                       |            |          |  |