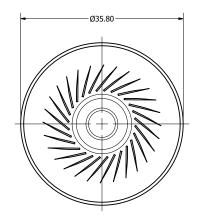

This document contains data proprietary to DB Unlimited. Any use or reproduction, in any form, without prior written permission of DB Unlimited is prohibited. All terms and conditions can be found at www.dbunlimitedco.com

## Top View



## Side View



## **Bottom View**



| Items                 | Specifications | Conditions  | REVISION HISTORY                                |                                                       |            |          |  |
|-----------------------|----------------|-------------|-------------------------------------------------|-------------------------------------------------------|------------|----------|--|
| Sound Pressure Level  | 89             | dB (@ 10cm) | REV                                             | DESCRIPTION                                           | DATE       | APPROVED |  |
| Resonant Frequency    | 500            | Hz          |                                                 | Released from Engineering                             | 10/21/2013 | J.S.     |  |