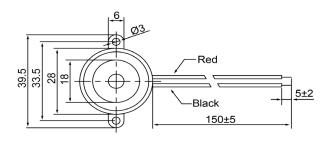

## **TOP VIEW**

## SIDE VIEW

| S                     | pecifications | Notes |                                                    | Revision History |                 |                           |            |            |             |            |  |
|-----------------------|---------------|-------|----------------------------------------------------|------------------|-----------------|---------------------------|------------|------------|-------------|------------|--|
| Description           | Value         | Unit  | Notes                                              |                  | Version         | Description               |            |            | Date        | Approved   |  |
| Technology            | Piezo         |       | 1) All dimensions are in mm unless otherwise noted |                  | 1               | Released from Engineering |            |            | 10/21/2013  | J.S        |  |
| Resonant Frequency    | 3,500         | (Hz)  | 2) All parts meet RoHS                             |                  |                 |                           |            |            |             |            |  |
| Rated Voltage         | 12            | (V)   |                                                    |                  |                 |                           |            |            |             |            |  |
| SPL @ 10cm            | 95            | (dBA) |                                                    |                  |                 |                           |            |            |             |            |  |
| Tone                  | Single        |       |                                                    |                  |                 |                           |            |            |             |            |  |
| Mount Type            | Flange Mount  |       |                                                    |                  |                 |                           |            |            |             |            |  |
| Voltage Range         | 4~28          | (V)   |                                                    |                  |                 |                           |            |            |             |            |  |
| Max Rated Current     | 15            | (mA)  |                                                    |                  |                 |                           |            |            |             |            |  |
| Housing Material      | ABS           |       |                                                    |                  | Drawn by        | Date                      | Checked by | Date       | Approved by | Date       |  |
| Operating Temperature | -20 ~ +60     | °C    |                                                    |                  | A.B.            | 10/21/2013                | C.E.       | 10/21/2013 | J.S         | 10/21/2013 |  |
| Storage Temperature   | -30 ~ +70     | °C    |                                                    | Piezo Indicator  | IP283512-1      |                           |            |            |             |            |  |
| Weight                | 15            | (g)   |                                                    | Piezo indicator  | Piezo indicator |                           | IPZ0331Z-1 |            |             |            |  |

Additional considerations can be found at www.dbunlimitedco.com/technical-articles.