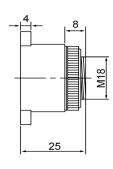

## **TOP VIEW**

## SIDE VIEW

| S                     | pecifications | Notes |                                                    | Revision History |                 |                           |            |            |             |            |  |
|-----------------------|---------------|-------|----------------------------------------------------|------------------|-----------------|---------------------------|------------|------------|-------------|------------|--|
| Description           | Value         | Unit  | Notes                                              |                  | Version         | Description               |            |            | Date        | Approved   |  |
| Technology            | Piezo         |       | 1) All dimensions are in mm unless otherwise noted |                  | 1               | Released from Engineering |            |            | 10/21/2013  | J.S        |  |
| Resonant Frequency    | 3,500         | (Hz)  | 2) All parts meet RoHS                             |                  |                 |                           |            |            |             |            |  |
| Rated Voltage         | 12            | (V)   |                                                    |                  |                 |                           |            |            |             |            |  |
| SPL @ 10cm            | 95            | (dBA) |                                                    |                  |                 |                           |            |            |             |            |  |
| Tone                  | Single        |       |                                                    |                  |                 |                           |            |            |             |            |  |
| Mount Type            | Flange Mount  |       |                                                    |                  |                 |                           |            |            |             |            |  |
| Voltage Range         | 4~28          | (V)   |                                                    |                  |                 |                           |            |            |             |            |  |
| Max Rated Current     | 15            | (mA)  |                                                    |                  |                 |                           |            |            |             |            |  |
| Housing Material      | ABS           |       |                                                    |                  | Drawn by        | Date                      | Checked by | Date       | Approved by | Date       |  |
| Operating Temperature | -20 ~ +60     | °C    |                                                    |                  | A.B.            | 10/21/2013                | C.E.       | 10/21/2013 | J.S         | 10/21/2013 |  |
| Storage Temperature   | -30 ~ +70     | °C    |                                                    | Piezo Indicator  | IP283512-1      |                           |            |            |             |            |  |
| Weight                | 15            | (g)   |                                                    | Piezo indicator  | Piezo indicator |                           | IPZ0331Z-1 |            |             |            |  |

Additional considerations can be found at www.dbunlimitedco.com/technical-articles.