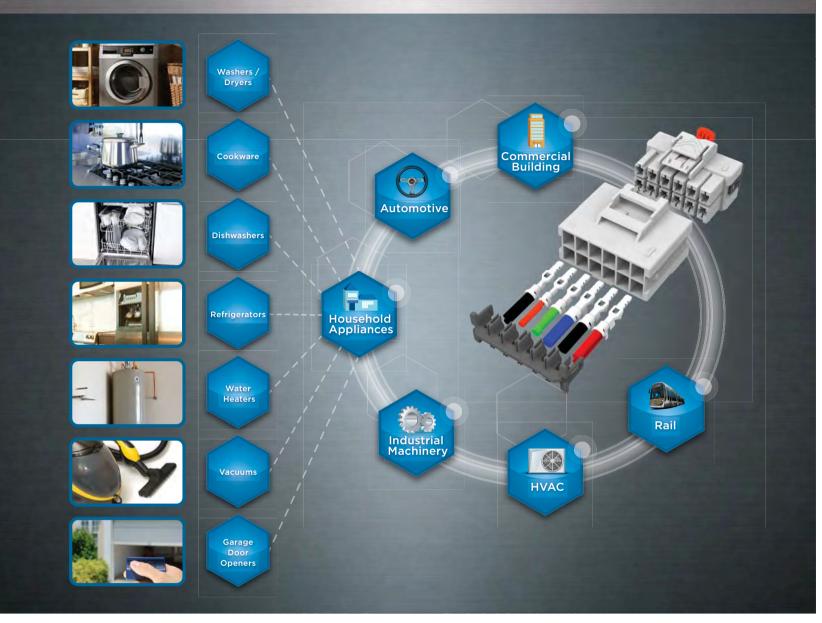

## THE POWER TRIPLE LOCK CONNECTOR SYSTEM CAN BE USED IN MANY APPLICATIONS:

#### **Household Appliances**

- Refrigerators
- Dishwashers
- Washers and Dryers
- Cookware
- Water Heaters
- Vacuums

Rail

- Garage Door Openers

Automotive Commercial Building HVAC Industrial Machinery

\_\_ **\_\_** TF