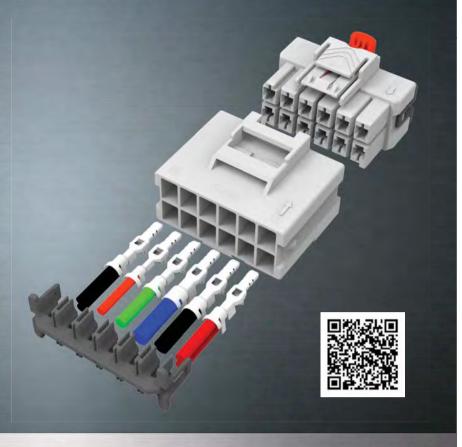

#### SECURES CONNECTION IN 3 WAYS

Cap & Plug latch together CPA - Connector Position Assurance TPA - Terminal Position Assurance

## 4 KEYING & COLOR OPTIONS Ensure correct assembly

Ensure correct assembly
Single audible "click" latch
with anti-snag ribs

#### **3 HOUSING MATERIALS**

Standard 105°C High temperature up to 150°C Glow wire

The new POWER TRIPLE LOCK connector system has been developed for improved power and signal applications. The POWER TRIPLE LOCK connector system has many added customer benefits for performance assurance.

For complete 3 in 1 reliability, the benefits include:

- Audible 'lock' latch provides positive feedback when Cap & Plug are mated, while the ribs surrounding the latch prevent wires from becoming snagged underneath the latch.
- Optional Connector Position Assurance (CPA) ensures that, once engaged, the POWER TRIPLE LOCK connector system cannot be mistakenly disengaged
- Optional Terminal Position Assurance (TPA) ensures that contacts are fully seated within the housing and provides an added measure against contact backout

The POWER TRIPLE LOCK connector system is available in three levels of housing materials with keying/color code to prevent mis-mating on the assembly line:

- Standard 105°C Natural, Purple, Blue, Yellow 🔾 🌑 🔵
- High temperature up to 150°C Light Grey
- Glow wire Dark Grey, Brown, Green, Orange • •