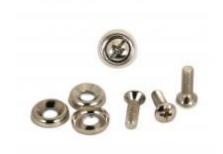

# Mounting Screw and Cup Washer Combo-Pack 1421 Series

The 1421 screw provides a standard 0.625" rack screws length with 10-32 threads. The screw itself features a slotted oval head and has a nickel plate finish.

#### 10-32 Nickel Rack Screws AND Nickel Plated Steel Cup Washers

| Part No. | Package Type | Qty of Screws | Qty of Metal Cup Washer |
|----------|--------------|---------------|-------------------------|
| 1421     | Clamshell    | 4             | 4                       |
| 142125   | Clamshell    | 25            | 25                      |
| 142150   | Clamshell    | 50            | 50                      |
| 1421100  | Clamshell    | 100           | 100                     |

## 10-32 Nickel Rack Screws AND Plastic Cup Washers

| Part No. | Package Type | Qty of Screws | Qty of Plastic Cup Washer |
|----------|--------------|---------------|---------------------------|
| 1421A    | Clamshell    | 4             | 4                         |
| 1421A25  | Clamshell    | 25            | 25                        |
| 1421A50  | Clamshell    | 50            | 50                        |
| 1421A100 | Clamshell    | 100           | 100                       |