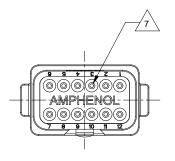

| $\wedge$ |         |          |           |             |
|----------|---------|----------|-----------|-------------|
| ∕7∖      | CONTACT | SIZE AND | REAR SEAL | WIRE RANGE: |

| CONTACT MIN. INSUL |                      |                      | TYPICAL     |  |
|--------------------|----------------------|----------------------|-------------|--|
| SIZE O.D.          |                      | O.D.                 | WIRE RANGE  |  |
| 16                 | 2.24 mm<br>(.088 in) | 3.68 mm<br>(.145 in) | 14 - 20 AWG |  |