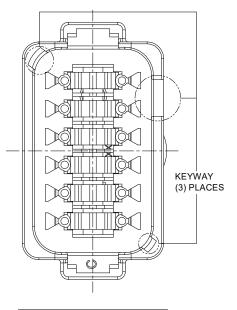

NEXT ASS'Y:

| P/N A 104-12PD        |
|-----------------------|
| KEY-D CONFIGURATION   |
| STANDARD COLOR: BROWN |

| KEY-D CONFIGURATION |  |  |
|---------------------|--|--|
| PART NUMBER         |  |  |
| AT04-12PD-GRY       |  |  |
| AT04-12PD-BLK       |  |  |
| AT04-12PD-GRN       |  |  |
| *BROWN AT04-12PD    |  |  |
|                     |  |  |