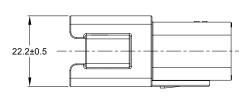

NOTES: UNLESS OTHERWISE SPECIFIED

1\SEE SHEET 2 FOR KEY ARRANGEMENTS AND COLORS.

HOUSING: THERMOPLASTIC SEAL: SILICONE RUBBER

- 3. MODIFICATIONS: N/A
- 4. SPECIFICATIONS:
  - 4.1 CURRENT RATING: 13 AMPS
  - 4.2 OPERATING TEMPERATURE: -55°C TO +125°C
  - 4.3 DIELECTRIC WITHSTANDING VOLTAGE: LESS THAN 2 MILLIAMPS CURRENT LEAKAGE @ 1500 VOLTS AC.
  - 4.4 INSULATION RESISTANCE: 1000 MEGOHMS MIN @ 25°C.
  - 4.5 MOISTURE RESISTANCE: IP69K&IP68 (1M OF WATER FOR A PERIOD OF 24 HOURS, MATED CONDITION )
  - 4.6 MATING CYCLE DURABILITY: 100 CYCLES
  - 4.7 RoHS COMPLIANT
- 5. MATING PART: AT06-12SX\* PLUG (X = A,B,C,D KEYS; \* = MODIFICATIONS AND COLORS)
- 6. ALL DIMENSIONS ARE FOR REFERENCE USE ONLY.

|                                                                                                                       | SEE S                   | SHEET 2                                                    |                                                             | REF: DT04-12                                                | 04-12PA-B016、DT04-12PB-B016、DT04-12PC-B016、DT04-12PD-B016 |                       |               | 016  |
|-----------------------------------------------------------------------------------------------------------------------|-------------------------|------------------------------------------------------------|-------------------------------------------------------------|-------------------------------------------------------------|-----------------------------------------------------------|-----------------------|---------------|------|
|                                                                                                                       | PART N                  | IUMBER                                                     | R DESCRIPTION                                               |                                                             |                                                           | ITEM                  |               |      |
| QUANTITY                                                                                                              | MATERIALS LIST          |                                                            |                                                             |                                                             |                                                           |                       |               |      |
| UNLESS OTHERWISE                                                                                                      |                         | SIGN                                                       | SIGNATURES DATE                                             |                                                             | = Amnhenoi                                                |                       |               | 1    |
| 1) All dimensions are in metric(mm). 2) Tolerances are as follows: 1 PL DEC ±0.30   Fractions ±1/64                   |                         | DRAWN:                                                     | LOUIE                                                       | 16NOV21                                                     |                                                           |                       |               |      |
|                                                                                                                       | ctions ±1/64<br>les ±1° | CHECKED:                                                   | ORION                                                       | 17NOV21                                                     | Sin                                                       | e Systems - www.amphe | enol-sine.com |      |
| 3) Note reference = X ENGINEER: 44724 Morley                                                                          |                         | 44724 Morley Drive                                         |                                                             |                                                             |                                                           |                       |               |      |
| APPROVAL: TOMMY 18NOV21 Clinton Township, MI 48036                                                                    |                         |                                                            |                                                             |                                                             |                                                           |                       |               |      |
|                                                                                                                       |                         | CUSTOMER:                                                  |                                                             | RECEPTACLE, 12 PIN, AT SERIES,                              |                                                           |                       |               | S,   |
| PROCESS SPECIFICATIONS: SPECIFICATIONS: SPECIFICATIONS: SPECIFICATION SHOWN HER THE AMPHEN OF REPRODUCTION DIMENSIONS |                         | THIS DRAWING                                               |                                                             |                                                             |                                                           | KEYED                 |               |      |
|                                                                                                                       |                         | SPECIFICATION<br>SHOWN HEREO<br>THE AMPHENC<br>OF REPRODUC | NS AND PERF<br>ON ARE THE F<br>OL CORPORAT<br>CTION ARE IMP | ORMANCE DATA<br>PROPERTY OF<br>ION. NO RIGHTS<br>PLIED. ALL | B C-                                                      | AT04-12P              | X-XXX         | A4   |
|                                                                                                                       |                         | MANUFACTUR                                                 |                                                             | NS.                                                         | SCALE: NONE                                               |                       | SHEET 1       | of 2 |