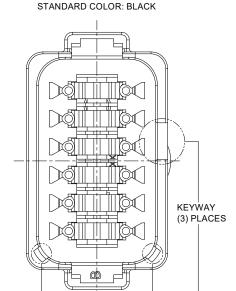

## P/N AT04-12PC **KEY-C CONFIGURATION** STANDARD COLOR: GREEN

| KEY-C CONFIGURATION |               |  |  |
|---------------------|---------------|--|--|
| COLOR               | PART NUMBER   |  |  |
| GREY                | AT04-12PC-GRY |  |  |
| BLACK               | AT04-12PC-BLK |  |  |
| * GREEN             | AT04-12PC     |  |  |
| BROWN               | AT04-12PC-BRN |  |  |