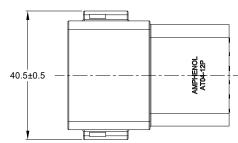

NOTES: UNLESS OTHERWISE SPECIFIED

1\SEE SHEET 2 FOR KEY ARRANGEMENTS AND COLORS.

HOUSING: THERMOPLASTIC SEAL: SILICONE RUBBER

- 3. MODIFICATIONS: N/A
- 4. SPECIFICATIONS:
  - 4.1 CURRENT RATING: 13 AMPS
  - 4.2 OPERATING TEMPERATURE: -55°C TO +125°C
  - 4.3 DIELECTRIC WITHSTANDING VOLTAGE: LESS THAN 2 MILLIAMPS CURRENT LEAKAGE @ 1500 VOLTS AC.
  - 4.4 INSULATION RESISTANCE: 1000 MEGOHMS MIN @ 25°C.
  - 4.5 MOISTURE RESISTANCE: IP69K&IP68 (1M OF WATER FOR A PERIOD OF 24 HOURS, MATED CONDITION )
  - 4.6 MATING CYCLE DURABILITY: 100 CYCLES
  - 4.7 RoHS COMPLIANT
- 5. MATING PART: AT06-12SX\* PLUG (X = A,B,C,D KEYS; \* = MODIFICATIONS AND COLORS)
- 6. ALL DIMENSIONS ARE FOR REFERENCE USE ONLY.

|                                                                                                                       | SEE S                   | SHEET 2                                                    |                                                             | REF: DT04-12                                                | 04-12PA-B016、DT04-12PB-B016、DT04-12PC-B016、DT04-12PD-B016 |                       |               | 016  |
|-----------------------------------------------------------------------------------------------------------------------|-------------------------|------------------------------------------------------------|-------------------------------------------------------------|-------------------------------------------------------------|-----------------------------------------------------------|-----------------------|---------------|------|
|                                                                                                                       | PART N                  | IUMBER                                                     | R DESCRIPTION                                               |                                                             |                                                           | ITEM                  |               |      |
| QUANTITY                                                                                                              | MATERIALS LIST          |                                                            |                                                             |                                                             |                                                           |                       |               |      |
| UNLESS OTHERWISE                                                                                                      |                         | SIGN                                                       | SIGNATURES DATE                                             |                                                             | = Amnhenoi                                                |                       |               | 1    |
| 1) All dimensions are in metric(mm). 2) Tolerances are as follows: 1 PL DEC ±0.30   Fractions ±1/64                   |                         | DRAWN:                                                     | LOUIE                                                       | 16NOV21                                                     |                                                           |                       |               |      |
|                                                                                                                       | ctions ±1/64<br>les ±1° | CHECKED:                                                   | ORION                                                       | 17NOV21                                                     | Sin                                                       | e Systems - www.amphe | enol-sine.com |      |
| 3) Note reference = X ENGINEER: 44724 Morley                                                                          |                         | 44724 Morley Drive                                         |                                                             |                                                             |                                                           |                       |               |      |
| APPROVAL: TOMMY 18NOV21 Clinton Township, MI 48036                                                                    |                         |                                                            |                                                             |                                                             |                                                           |                       |               |      |
|                                                                                                                       |                         | CUSTOMER:                                                  |                                                             | RECEPTACLE, 12 PIN, AT SERIES,                              |                                                           |                       |               | S,   |
| PROCESS SPECIFICATIONS: SPECIFICATIONS: SPECIFICATIONS: SPECIFICATION SHOWN HER THE AMPHEN OF REPRODUCTION DIMENSIONS |                         | THIS DRAWING                                               |                                                             |                                                             |                                                           | KEYED                 |               |      |
|                                                                                                                       |                         | SPECIFICATION<br>SHOWN HEREO<br>THE AMPHENC<br>OF REPRODUC | NS AND PERF<br>ON ARE THE F<br>OL CORPORAT<br>CTION ARE IMP | ORMANCE DATA<br>PROPERTY OF<br>ION. NO RIGHTS<br>PLIED. ALL | B C-                                                      | AT04-12P              | X-XXX         | A4   |
|                                                                                                                       |                         | MANUFACTUR                                                 |                                                             | NS.                                                         | SCALE: NONE                                               |                       | SHEET 1       | of 2 |