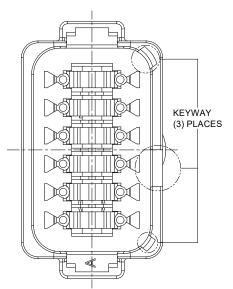

P/N AT04-12PB

**KEY-B CONFIGURATION** 

| KEY-B CONFIGURATION |               |  |
|---------------------|---------------|--|
| COLOR               | PART NUMBER   |  |
| GREY                | AT04-12PB-GRY |  |
| *BLACK              | AT04-12PB     |  |
| GREEN               | AT04-12PB-GRN |  |
| BROWN               | AT04-12PB-BRN |  |