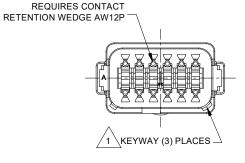

NOTES: UNLESS OTHERWISE SPECIFIED

1\SEE SHEET 2 FOR KEY ARRANGEMENTS AND COLORS.

HOUSING: THERMOPLASTIC SEAL: SILICONE RUBBER

- 3. MODIFICATIONS: N/A
- 4. SPECIFICATIONS:
  - 4.1 CURRENT RATING: 13 AMPS
  - 4.2 OPERATING TEMPERATURE: -55°C TO +125°C
  - 4.3 DIELECTRIC WITHSTANDING VOLTAGE: LESS THAN 2 MILLIAMPS CURRENT LEAKAGE @ 1500 VOLTS AC.
  - 4.4 INSULATION RESISTANCE: 1000 MEGOHMS MIN @ 25°C.
  - 4.5 MOISTURE RESISTANCE: IP69K&IP68 (1M OF WATER FOR A PERIOD OF 24 HOURS, MATED CONDITION )
  - 4.6 MATING CYCLE DURABILITY: 100 CYCLES
  - 4.7 RoHS COMPLIANT
- 5. MATING PART: AT06-12SX\* PLUG (X = A,B,C,D KEYS; \* = MODIFICATIONS AND COLORS)
- 6. ALL DIMENSIONS ARE FOR REFERENCE USE ONLY.

| $\wedge$ |         |          |           |             |
|----------|---------|----------|-----------|-------------|
| ∕7∖      | CONTACT | SIZE AND | REAR SEAL | WIRE RANGE: |

| CONTACT MIN. INSUL |                      |                      | TYPICAL     |  |
|--------------------|----------------------|----------------------|-------------|--|
| SIZE O.D.          |                      | O.D.                 | WIRE RANGE  |  |
| 16                 | 2.24 mm<br>(.088 in) | 3.68 mm<br>(.145 in) | 14 - 20 AWG |  |