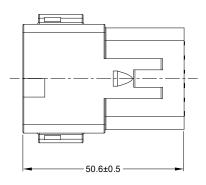

NOTES: UNLESS OTHERWISE SPECIFIED

1\SEE SHEET 2 FOR KEY ARRANGEMENTS AND COLORS.

HOUSING: THERMOPLASTIC SEAL: SILICONE RUBBER

- 3. MODIFICATIONS: N/A
- 4. SPECIFICATIONS:
  - 4.1 CURRENT RATING: 13 AMPS
  - 4.2 OPERATING TEMPERATURE: -55°C TO +125°C
  - 4.3 DIELECTRIC WITHSTANDING VOLTAGE: LESS THAN 2 MILLIAMPS CURRENT LEAKAGE @ 1500 VOLTS AC.
  - 4.4 INSULATION RESISTANCE: 1000 MEGOHMS MIN @ 25°C.
  - 4.5 MOISTURE RESISTANCE: IP69K&IP68 (1M OF WATER FOR A PERIOD OF 24 HOURS, MATED CONDITION )
  - 4.6 MATING CYCLE DURABILITY: 100 CYCLES
  - 4.7 RoHS COMPLIANT
- 5. MATING PART: AT06-12SX\* PLUG (X = A,B,C,D KEYS; \* = MODIFICATIONS AND COLORS)
- 6. ALL DIMENSIONS ARE FOR REFERENCE USE ONLY.