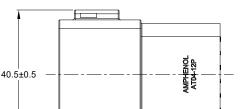

NOTES: UNLESS OTHERWISE SPECIFIED

1\SEE SHEET 2 FOR KEY ARRANGEMENTS AND COLORS.

HOUSING: THERMOPLASTIC SEAL: SILICONE RUBBER

- 3. MODIFICATIONS: N/A
- 4. SPECIFICATIONS:
  - 4.1 CURRENT RATING: 13 AMPS
  - 4.2 OPERATING TEMPERATURE: -55°C TO +125°C
  - 4.3 DIELECTRIC WITHSTANDING VOLTAGE: LESS THAN 2 MILLIAMPS CURRENT LEAKAGE @ 1500 VOLTS AC.
  - 4.4 INSULATION RESISTANCE: 1000 MEGOHMS MIN @ 25°C.
  - 4.5 MOISTURE RESISTANCE: IP69K&IP68 (1M OF WATER FOR A PERIOD OF 24 HOURS, MATED CONDITION )
  - 4.6 MATING CYCLE DURABILITY: 100 CYCLES
  - 4.7 RoHS COMPLIANT
- 5. MATING PART: AT06-12SX\* PLUG (X = A,B,C,D KEYS; \* = MODIFICATIONS AND COLORS)
- 6. ALL DIMENSIONS ARE FOR REFERENCE USE ONLY.

|                                                                                                                       | SEE S                   | SHEET 2                                                    |                                                             | REF: DT04-12                                                | 04-12PA-B016、DT04-12PB-B016、DT04-12PC-B016、DT04-12PD-B016 |                       |               | 016  |
|-----------------------------------------------------------------------------------------------------------------------|-------------------------|------------------------------------------------------------|-------------------------------------------------------------|-------------------------------------------------------------|-----------------------------------------------------------|-----------------------|---------------|------|
|                                                                                                                       | PART N                  | IUMBER                                                     | R DESCRIPTION                                               |                                                             |                                                           | ITEM                  |               |      |
| QUANTITY                                                                                                              | MATERIALS LIST          |                                                            |                                                             |                                                             |                                                           |                       |               |      |
| UNLESS OTHERWISE                                                                                                      |                         | SIGN                                                       | SIGNATURES DATE                                             |                                                             | = Amnhenoi                                                |                       |               | 1    |
| 1) All dimensions are in metric(mm). 2) Tolerances are as follows: 1 PL DEC ±0.30   Fractions ±1/64                   |                         | DRAWN:                                                     | LOUIE                                                       | 16NOV21                                                     |                                                           |                       |               |      |
|                                                                                                                       | ctions ±1/64<br>les ±1° | CHECKED:                                                   | ORION                                                       | 17NOV21                                                     | Sin                                                       | e Systems - www.amphe | enol-sine.com |      |
| 3) Note reference = X ENGINEER: 44724 Morley                                                                          |                         | 44724 Morley Drive                                         |                                                             |                                                             |                                                           |                       |               |      |
| APPROVAL: TOMMY 18NOV21 Clinton Township, MI 48036                                                                    |                         |                                                            |                                                             |                                                             |                                                           |                       |               |      |
|                                                                                                                       |                         | CUSTOMER:                                                  |                                                             | RECEPTACLE, 12 PIN, AT SERIES,                              |                                                           |                       |               | S,   |
| PROCESS SPECIFICATIONS: SPECIFICATIONS: SPECIFICATIONS: SPECIFICATION SHOWN HER THE AMPHEN OF REPRODUCTION DIMENSIONS |                         | THIS DRAWING                                               |                                                             |                                                             |                                                           | KEYED                 |               |      |
|                                                                                                                       |                         | SPECIFICATION<br>SHOWN HEREO<br>THE AMPHENC<br>OF REPRODUC | NS AND PERF<br>ON ARE THE F<br>OL CORPORAT<br>CTION ARE IMP | ORMANCE DATA<br>PROPERTY OF<br>ION. NO RIGHTS<br>PLIED. ALL | B C-                                                      | AT04-12P              | X-XXX         | A4   |
|                                                                                                                       |                         | MANUFACTUR                                                 |                                                             | NS.                                                         | SCALE: NONE                                               |                       | SHEET 1       | of 2 |