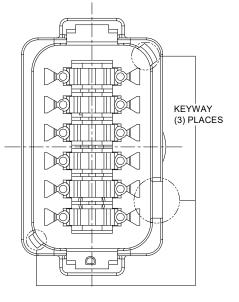

NOTES: UNLESS OTHERWISE SPECIFIED

1\SEE SHEET 2 FOR KEY ARRANGEMENTS AND COLORS.

HOUSING: THERMOPLASTIC SEAL: SILICONE RUBBER

- 3. MODIFICATIONS: N/A
- 4. SPECIFICATIONS:
  - 4.1 CURRENT RATING: 13 AMPS
  - 4.2 OPERATING TEMPERATURE: -55°C TO +125°C
  - 4.3 DIELECTRIC WITHSTANDING VOLTAGE: LESS THAN 2 MILLIAMPS CURRENT LEAKAGE @ 1500 VOLTS AC.
  - 4.4 INSULATION RESISTANCE: 1000 MEGOHMS MIN @ 25°C.
  - 4.5 MOISTURE RESISTANCE: IP69K&IP68 (1M OF WATER FOR A PERIOD OF 24 HOURS, MATED CONDITION )
  - 4.6 MATING CYCLE DURABILITY: 100 CYCLES
  - 4.7 RoHS COMPLIANT
- 5. MATING PART: AT06-12SX\* PLUG (X = A,B,C,D KEYS; \* = MODIFICATIONS AND COLORS)
- 6. ALL DIMENSIONS ARE FOR REFERENCE USE ONLY.

|                                                                                                                       | SEE S                   | SHEET 2                                                    |                                                             | REF: DT04-12                                                | 04-12PA-B016、DT04-12PB-B016、DT04-12PC-B016、DT04-12PD-B016 |                       |               | 016  |
|-----------------------------------------------------------------------------------------------------------------------|-------------------------|------------------------------------------------------------|-------------------------------------------------------------|-------------------------------------------------------------|-----------------------------------------------------------|-----------------------|---------------|------|
|                                                                                                                       | PART N                  | IUMBER                                                     | R DESCRIPTION                                               |                                                             |                                                           | ITEM                  |               |      |
| QUANTITY                                                                                                              | MATERIALS LIST          |                                                            |                                                             |                                                             |                                                           |                       |               |      |
| UNLESS OTHERWISE                                                                                                      |                         | SIGN                                                       | SIGNATURES DATE                                             |                                                             | = Amnhenoi                                                |                       |               | 1    |
| 1) All dimensions are in metric(mm). 2) Tolerances are as follows: 1 PL DEC ±0.30   Fractions ±1/64                   |                         | DRAWN:                                                     | LOUIE                                                       | 16NOV21                                                     |                                                           |                       |               |      |
|                                                                                                                       | ctions ±1/64<br>les ±1° | CHECKED:                                                   | ORION                                                       | 17NOV21                                                     | Sin                                                       | e Systems - www.amphe | enol-sine.com |      |
| 3) Note reference = X ENGINEER: 44724 Morley                                                                          |                         | 44724 Morley Drive                                         |                                                             |                                                             |                                                           |                       |               |      |
| APPROVAL: TOMMY 18NOV21 Clinton Township, MI 48036                                                                    |                         |                                                            |                                                             |                                                             |                                                           |                       |               |      |
|                                                                                                                       |                         | CUSTOMER:                                                  |                                                             | RECEPTACLE, 12 PIN, AT SERIES,                              |                                                           |                       |               | S,   |
| PROCESS SPECIFICATIONS: SPECIFICATIONS: SPECIFICATIONS: SPECIFICATION SHOWN HER THE AMPHEN OF REPRODUCTION DIMENSIONS |                         | THIS DRAWING                                               |                                                             |                                                             |                                                           | KEYED                 |               |      |
|                                                                                                                       |                         | SPECIFICATION<br>SHOWN HEREO<br>THE AMPHENC<br>OF REPRODUC | NS AND PERF<br>ON ARE THE F<br>OL CORPORAT<br>CTION ARE IMP | ORMANCE DATA<br>PROPERTY OF<br>ION. NO RIGHTS<br>PLIED. ALL | B C-                                                      | AT04-12P              | X-XXX         | A4   |
|                                                                                                                       |                         | MANUFACTUR                                                 |                                                             | NS.                                                         | SCALE: NONE                                               |                       | SHEET 1       | of 2 |