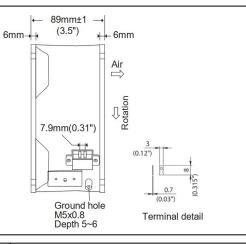

## AC Fans - 115, 230V 176mm x 89mm (6.9" x 3.5")

| Frame                 | Die Cast Aluminum                       | <u>Operating Temperature</u><br>-20°C ~ +70°C                                                              | 0.95                                                                    |  |  |  |
|-----------------------|-----------------------------------------|------------------------------------------------------------------------------------------------------------|-------------------------------------------------------------------------|--|--|--|
| Impeller              | PBT, UL94 V-0 Plastic                   | Storage Temperature<br>-40°C ~ +100°C<br>Life Expectancy<br>60,000 Hours (L10 at 40°C)<br>Weight: 4.0 lbs. | 0.85                                                                    |  |  |  |
| Connection            | 2x Lead Wires, 20 AWG, or<br>Terminals  |                                                                                                            | Or 0.68   H_m 0.51                                                      |  |  |  |
| Motor                 | Capacitor Drive, Thermally<br>Protected |                                                                                                            | U.34                                                                    |  |  |  |
| Bearing System        | Ball Bearings                           |                                                                                                            | 0.17 Kati                                                               |  |  |  |
| Dielectric Strength   | 1500 VAC/min, <1mA                      |                                                                                                            | 0 82 164 246 328 410                                                    |  |  |  |
| Insulation Resistance | ≥10M Ohm @ 500 VAC                      |                                                                                                            | Airflow (CFM)<br>PQ Airflow Data specifications are for 60 Hz operation |  |  |  |