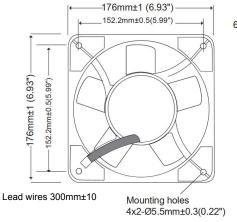

## AC Fans - 115, 230V 176mm x 89mm (6.9" x 3.5")

| Frame                 | Die Cast Aluminum                       | <u>Operating Temperature</u><br>-20°C ~ +70°C                                                              | 0.95                                                                    |  |  |  |
|-----------------------|-----------------------------------------|------------------------------------------------------------------------------------------------------------|-------------------------------------------------------------------------|--|--|--|
| Impeller              | PBT, UL94 V-0 Plastic                   | Storage Temperature<br>-40°C ~ +100°C<br>Life Expectancy<br>60,000 Hours (L10 at 40°C)<br>Weight: 4.0 lbs. | 0.85                                                                    |  |  |  |
| Connection            | 2x Lead Wires, 20 AWG, or<br>Terminals  |                                                                                                            | Or 0.68   H_m 0.51                                                      |  |  |  |
| Motor                 | Capacitor Drive, Thermally<br>Protected |                                                                                                            | U.34                                                                    |  |  |  |
| Bearing System        | Ball Bearings                           |                                                                                                            | 0.17 Kati                                                               |  |  |  |
| Dielectric Strength   | 1500 VAC/min, <1mA                      |                                                                                                            | 0 82 164 246 328 410                                                    |  |  |  |
| Insulation Resistance | ≥10M Ohm @ 500 VAC                      |                                                                                                            | Airflow (CFM)<br>PQ Airflow Data specifications are for 60 Hz operation |  |  |  |