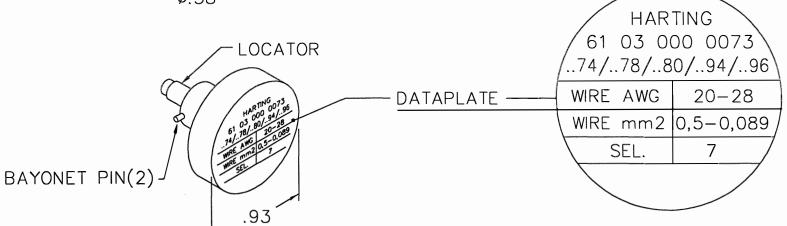

## UNCONTROLLED DOCUMENT WILL NOT BE UPDATED

| LOCATOR            |                        |  |  |  |
|--------------------|------------------------|--|--|--|
| HOLE<br>DIMENSIONS | ADDITIONAL<br>FEATURES |  |  |  |
| ø.089<br>▼.463     |                        |  |  |  |

DO NOT SCALE DRAWING

|                | DRN.<br>A. MOO-YOUNG                                                                             | DANIELS MANUFACTURING CORP. ORLANDO, FLORIDA |                        |              |                      | ORP.  |         |  |
|----------------|--------------------------------------------------------------------------------------------------|----------------------------------------------|------------------------|--------------|----------------------|-------|---------|--|
|                | CHK'D.<br>RRR                                                                                    | DATE<br>1 7-9-02                             | فرا                    |              | CAGE 11851           |       |         |  |
|                | APP'D.                                                                                           | DATE                                         | TITLE ENVELOPE DRAWING |              |                      |       |         |  |
|                | APP'D.                                                                                           | DATE                                         | POSITIONER             |              |                      |       |         |  |
|                | NOTE: THIS DRAWING IS AN OUTLINE DRAWING OF THE RESPECTIVE DMC PART NUMBER INDICATED. ACTUAL DMC |                                              | WHERE USED: AFM8       |              |                      |       |         |  |
|                |                                                                                                  |                                              | size<br>A              | scale<br>NTS | CAD P/N<br>K1450-ENV | SHEET | OF<br>1 |  |
|                | PART NUMBER IS D                                                                                 | POSTING                                      |                        | DWG. NO.     |                      | REV.  |         |  |
| NUMBER WITHOUT |                                                                                                  |                                              |                        |              | K1450-E              | INV   | 3       |  |

NOTE: FOR USE WITH DANIELS CRIMP TOOLS

ACCOMMODATING "K" SERIES POSITIONERS