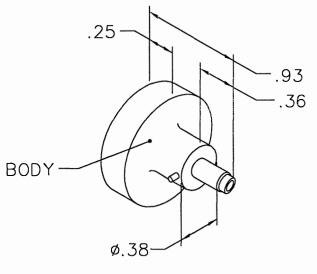

## UNCONTROLLED DOCUMENT WILL NOT BE UPDATED

| LOCATOR            |                        |  |  |  |
|--------------------|------------------------|--|--|--|
| HOLE<br>DIMENSIONS | ADDITIONAL<br>FEATURES |  |  |  |
| ø.089<br>▼.463     |                        |  |  |  |

DO NOT SCALE DRAWING

|                | DRN.<br>A. MOO-YOUNG                                                                             | DANIELS MANUFACTURING CORP. ORLANDO, FLORIDA |                        |              |                      | ORP.  |         |  |
|----------------|--------------------------------------------------------------------------------------------------|----------------------------------------------|------------------------|--------------|----------------------|-------|---------|--|
|                | CHK'D.<br>RRR                                                                                    | DATE<br>1 7-9-02                             | فرا                    |              | CAGE 11851           |       |         |  |
|                | APP'D.                                                                                           | DATE                                         | TITLE ENVELOPE DRAWING |              |                      |       |         |  |
|                | APP'D.                                                                                           | DATE                                         | POSITIONER             |              |                      |       |         |  |
|                | NOTE: THIS DRAWING IS AN OUTLINE DRAWING OF THE RESPECTIVE DMC PART NUMBER INDICATED. ACTUAL DMC |                                              | WHERE USED: AFM8       |              |                      |       |         |  |
|                |                                                                                                  |                                              | size<br>A              | scale<br>NTS | CAD P/N<br>K1450-ENV | SHEET | OF<br>1 |  |
|                | PART NUMBER IS D                                                                                 | POSTING                                      |                        | DWG. NO.     |                      | REV.  |         |  |
| NUMBER WITHOUT |                                                                                                  |                                              |                        |              | K1450-E              | INV   | 3       |  |

NOTE: FOR USE WITH DANIELS CRIMP TOOLS

ACCOMMODATING "K" SERIES POSITIONERS